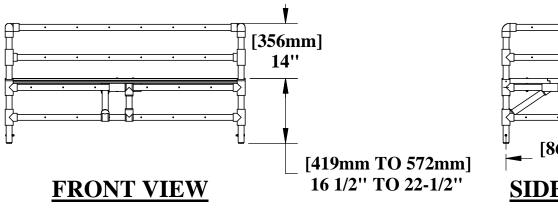

## **SPECIFICATIONS:**

WEIGHT CAPACITY: 300LBS [136 kg]

PLATFORM HEIGHT: ADJUSTABLE 16-1/2" TO 22-1/2" [419mm TO 572mm]

PLATFORM DIMENSIONS: 36" X 60" [915mm X 1524mm]

**MATERIALS:** 

FRAME: FURNITURE GRADE PVC