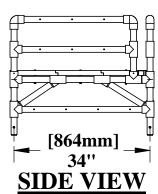

## **SPECIFICATIONS:**

WEIGHT CAPACITY: 300LBS [136 kg]

PLATFORM HEIGHT: ADJUSTABLE 16-1/2" TO 22-1/2" [419mm TO 572mm]

PLATFORM DIMENSIONS: 36" X 60" [915mm X 1524mm]

**MATERIALS:** 

FRAME: FURNITURE GRADE PVC