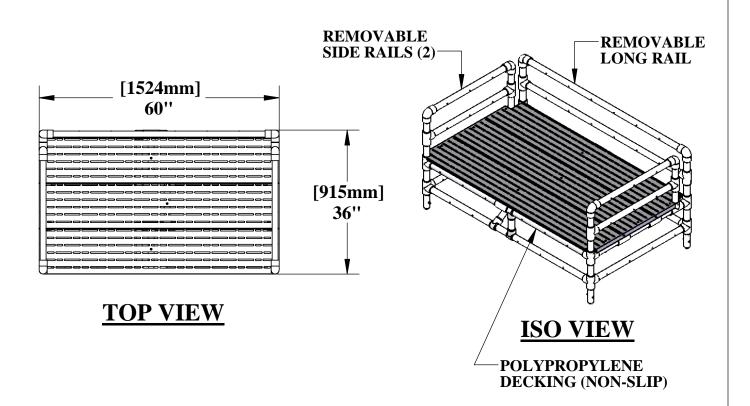

## **SPECIFICATIONS:**

WEIGHT CAPACITY: 300LBS [136 kg]

PLATFORM HEIGHT: ADJUSTABLE 16-1/2" TO 22-1/2" [419mm TO 572mm]

PLATFORM DIMENSIONS: 36" X 60" [915mm X 1524mm]

**MATERIALS:** 

FRAME: FURNITURE GRADE PVC

**DECKING: POLYPROPYLENE** 

HARDWARE: TYPE 316 & 18-8 STAINLESS STEEL

WEIGHT: 62LBS [28 kg]

SHIPPING DIMENSIONS: 23" X 52" X 68" [584mm X 1321mm X 1727mm]

**INCLUDED ACCESSORIES: SLIDING SNAP FITTINGS (2) CONNECTION** 