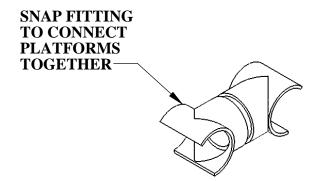

**DECKING: POLYPROPYLENE** 

HARDWARE: TYPE 316 & 18-8 STAINLESS STEEL

WEIGHT: 62LBS [28 kg]

SHIPPING DIMENSIONS: 23" X 52" X 68" [584mm X 1321mm X 1727mm]

**INCLUDED ACCESSORIES: SLIDING SNAP FITTINGS (2) CONNECTION** 