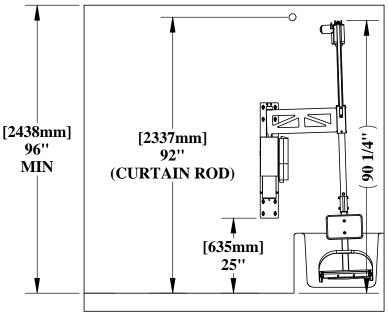

## LOADING POSITION (ONE OPTION)

IN BATHTUB

NOTE: IF THE BATHTUB HAS A SHOWER-CURTAIN ROD, IT WILL NEED TO BE MOVED UP TO 92" [2337mm] AS SHOWN.

9889 GARRYMORE LANE MISSOULA, MT 59808 (406) 549-0769 FAX (406) 549-2602