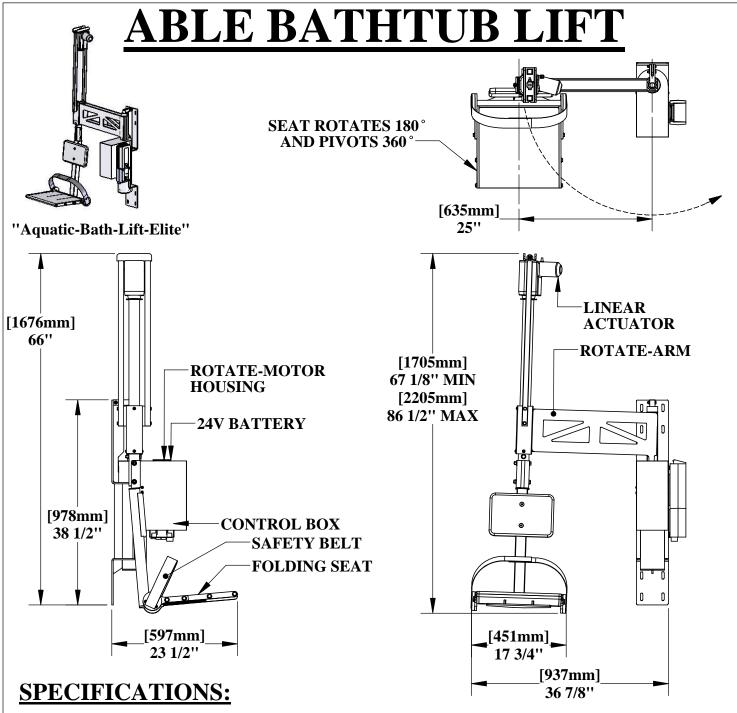

THE AQUA CREEK PRODUCTS ABLE BATHTUB LIFT SHALL BE A 24VDC BATTERY-POWERED LIFT FOR BATHTUBS AND SHALLOW SPAS. THE LIFT SHALL BE CONSTRUCTED FROM TYPE 304 STAINLESS STEEL, WITH A POLYETHYLENE SEAT AND SEAT BACK. IT SHALL HAVE A LIFTING CAPACITY OF 300 LBS [136 kg] AND SHALL BE TOTALLY SELF-OPERABLE. IT SHALL HAVE A 17-3/4" [450mm] WIDE SEAT, WHICH SHALL FOLD UP FOR SPACE SAVINGS. THE SEAT SHALL HAVE POWERED ROTATION AND LIFTING, AND SHALL PIVOT MANUALLY TO ALLOW FOR ALIGNMENT DURING MOVEMENT. IT SHALL HAVE A 19-5/8" [500mm] VERTICAL TRAVEL AND SHALL BE SUITABLE FOR BATHTUBS UP TO 22" HIGH (WITH 8-FOOT CEILING). A LIMITED LIFETIME WARRANTY IS STANDARD.

## **ABLE BATHTUB LIFT**