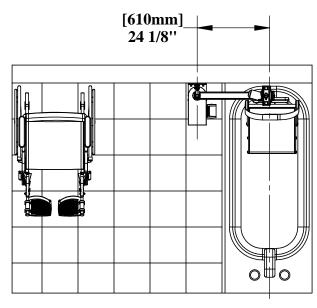

## LOADING POSITION (ONE OPTION)

IN BATHTUB

NOTE: IF THE BATHTUB HAS A SHOWER-CURTAIN ROD, IT WILL NEED TO BE MOVED UP TO 92" [2337mm] AS SHOWN.

9889 GARRYMORE LANE MISSOULA, MT 59808 (406) 549-0769 FAX (406) 549-2602