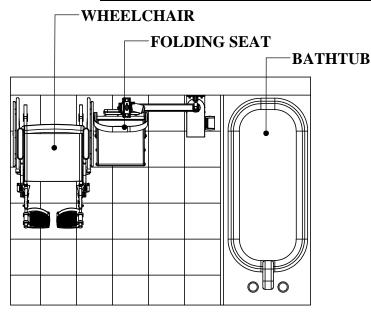

## LOADING POSITION (ONE OPTION)

IN BATHTUB

NOTE: IF THE BATHTUB HAS A SHOWER-CURTAIN ROD, IT WILL NEED TO BE MOVED UP TO 92" [2337mm] AS SHOWN.

9889 GARRYMORE LANE MISSOULA, MT 59808 (406) 549-0769 FAX (406) 549-2602