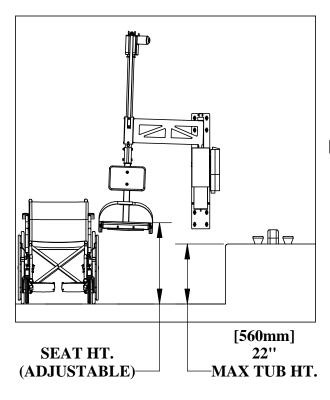

THE AQUA CREEK PRODUCTS ABLE BATHTUB LIFT SHALL BE A 24VDC BATTERY-POWERED LIFT FOR BATHTUBS AND SHALLOW SPAS. THE LIFT SHALL BE CONSTRUCTED FROM TYPE 304 STAINLESS STEEL, WITH A POLYETHYLENE SEAT AND SEAT BACK. IT SHALL HAVE A LIFTING CAPACITY OF 300 LBS [136 kg] AND SHALL BE TOTALLY SELF-OPERABLE. IT SHALL HAVE A 17-3/4" [450mm] WIDE SEAT, WHICH SHALL FOLD UP FOR SPACE SAVINGS. THE SEAT SHALL HAVE POWERED ROTATION AND LIFTING, AND SHALL PIVOT MANUALLY TO ALLOW FOR ALIGNMENT DURING MOVEMENT. IT SHALL HAVE A 19-5/8" [500mm] VERTICAL TRAVEL AND SHALL BE SUITABLE FOR BATHTUBS UP TO 22" HIGH (WITH 8-FOOT CEILING). A LIMITED LIFETIME WARRANTY IS STANDARD.