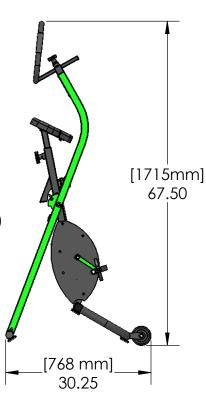

## **SPECIFICATIONS**

FRAME: TYPE 304 & 316 STAINLESS STEEL

FINISH: POLYESTER POWDER COAT - BLACK WITH ACCENT COLOR

FLYWHEEL: 316 STAINLESS STEEL

**CRANK: STAINLESS STEEL ROD WITH BRONZE BUSHINGS** STORAGE: QUICK-FLIP LATCH FOR EASY STORAGE

**SEAT: 5 HEIGHT ADJUSTMENT SETTINGS** 

POOL DEPTH: 3-5 (0.9-1.5 METERS) FEET FOR OPTIMAL USE

**WEIGHT: 55LBS (25kg)** 

WEIGHT CAPACITY: 300LBS (136kg)

WARRANTY: 3 YEARS FOR FRAME (NOT INCLUDING POWDER COAT)
1 YEAR FOR PARTS & TRANSMISSION