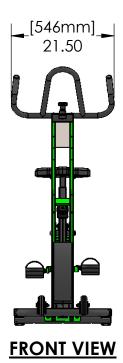

## **SPECIFICATIONS**

FRAME: TYPE 304 & 316 STAINLESS STEEL

FINISH: POLYESTER POWDER COAT - BLACK WITH ACCENT COLOR

FLYWHEEL: 316 STAINLESS STEEL

**CRANK: STAINLESS STEEL ROD WITH BRONZE BUSHINGS** STORAGE: QUICK-FLIP LATCH FOR EASY STORAGE

**SEAT: 5 HEIGHT ADJUSTMENT SETTINGS** 

POOL DEPTH: 3-5 (0.9-1.5 METERS) FEET FOR OPTIMAL USE

**WEIGHT: 55LBS (25kg)** 

WEIGHT CAPACITY: 300LBS (136kg)

WARRANTY: 3 YEARS FOR FRAME (NOT INCLUDING POWDER COAT)
1 YEAR FOR PARTS & TRANSMISSION