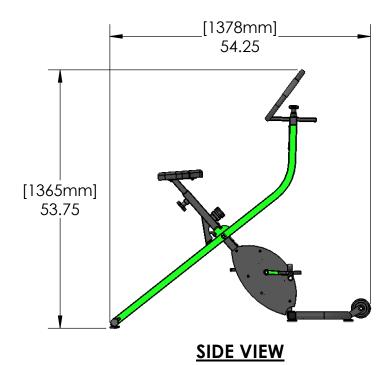

## **SPECIFICATIONS**

FRAME: TYPE 304 & 316 STAINLESS STEEL

FINISH: POLYESTER POWDER COAT - BLACK WITH ACCENT COLOR

FLYWHEEL: 316 STAINLESS STEEL

**CRANK: STAINLESS STEEL ROD WITH BRONZE BUSHINGS** STORAGE: QUICK-FLIP LATCH FOR EASY STORAGE

**SEAT: 5 HEIGHT ADJUSTMENT SETTINGS** 

POOL DEPTH: 3-5 (0.9-1.5 METERS) FEET FOR OPTIMAL USE

**WEIGHT: 55LBS (25kg)** 

WEIGHT CAPACITY: 300LBS (136kg)

WARRANTY: 3 YEARS FOR FRAME (NOT INCLUDING POWDER COAT)
1 YEAR FOR PARTS & TRANSMISSION