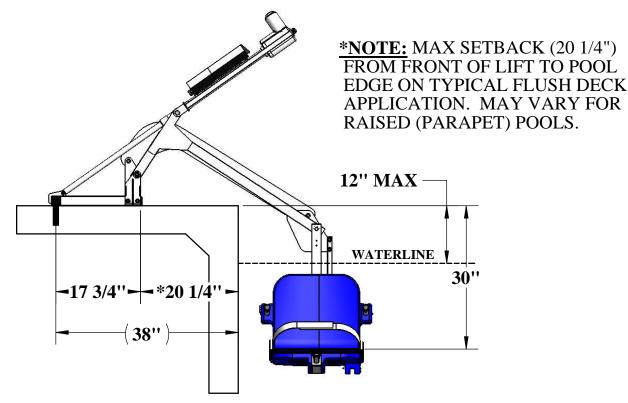

### **SIDE VIEW - PRO POOL-XR ON FLAT DECK**

\*TYPICAL DRAWINGS REPRESENT THE MOST COMMON SITUATIONS. CONTACT AQUA CREEK FOR YOUR SPECIFIC APPLICATION.

9889 GARRYMORE LANE MISSOULA, MT 59808 (406) 549-0769 FAX (406) 549-2602

NOTE: \*SPECIFICATIONS ARE SUBJECT TO CHANGE WITHOUT NOTICE