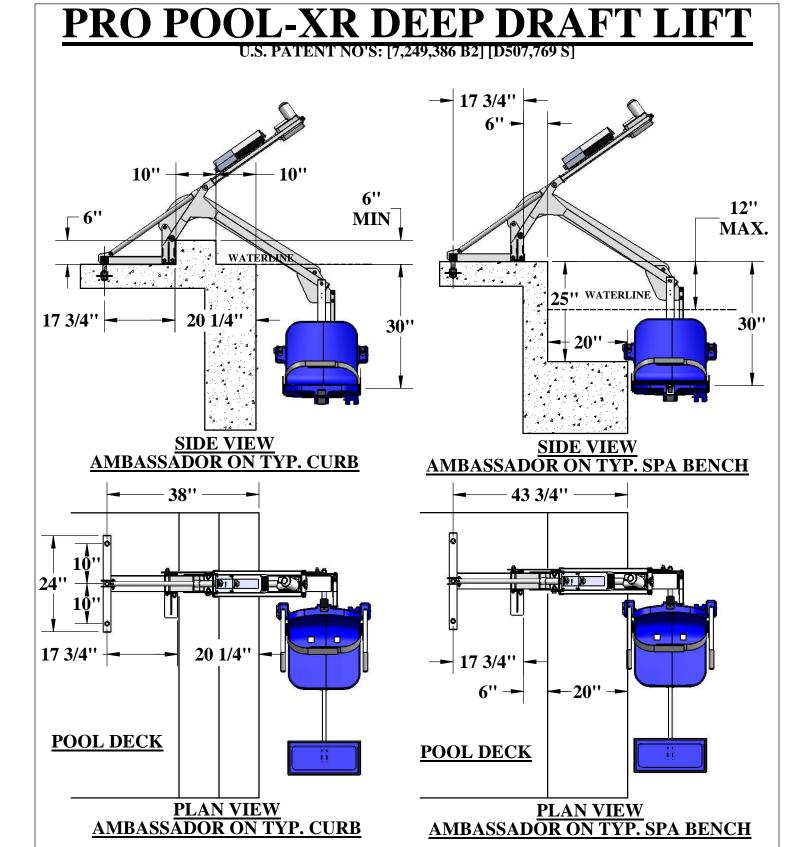

# PRO POOL-XR DEEP DRAFT LIFT

U.S. PATENT NO'S: [7,249,386 B2] [D507,769 S]

\*TYPICAL DRAWINGS REPRESENT THE MOST COMMON SITUATIONS. CONTACT AQUA CREEK FOR YOUR SPECIFIC APPLICATION.

9889 GARRYMORE LANE MISSOULA, MT 59808 (406) 549-0769 FAX (406) 549-2602

NOTE: \*SPECIFICATIONS ARE SUBJECT TO CHANGE WITHOUT NOTICE