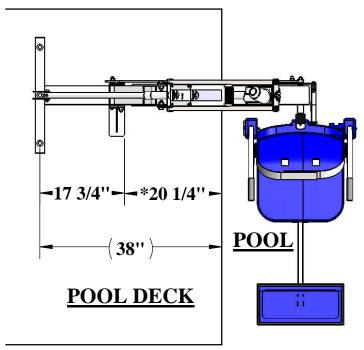

### PLAN VIEW - PRO POOL-XR ON FLAT DECK

9889 GARRYMORE LANE MISSOULA, MT 59808 (406) 549-0769 FAX (406) 549-2602

NOTE:

\*SPECIFICATIONS ARE SUBJECT TO CHANGE WITHOUT NOTICE

| PRODUCT: F-004XRDD-NA |               |  |
|-----------------------|---------------|--|
| F-004XRDD-NA-2        |               |  |
| SCALE: 1:20           | DATE: 1/29/15 |  |
| DRAWN BY: KR          | REVISION:     |  |

\*TYPICAL DRAWINGS REPRESENT THE MOST COMMON SITUATIONS. CONTACT AQUA CREEK FOR YOUR SPECIFIC APPLICATION.

9889 GARRYMORE LANE MISSOULA, MT 59808 (406) 549-0769 FAX (406) 549-2602

NOTE: \*SPECIFICATIONS ARE SUBJECT TO CHANGE WITHOUT NOTICE