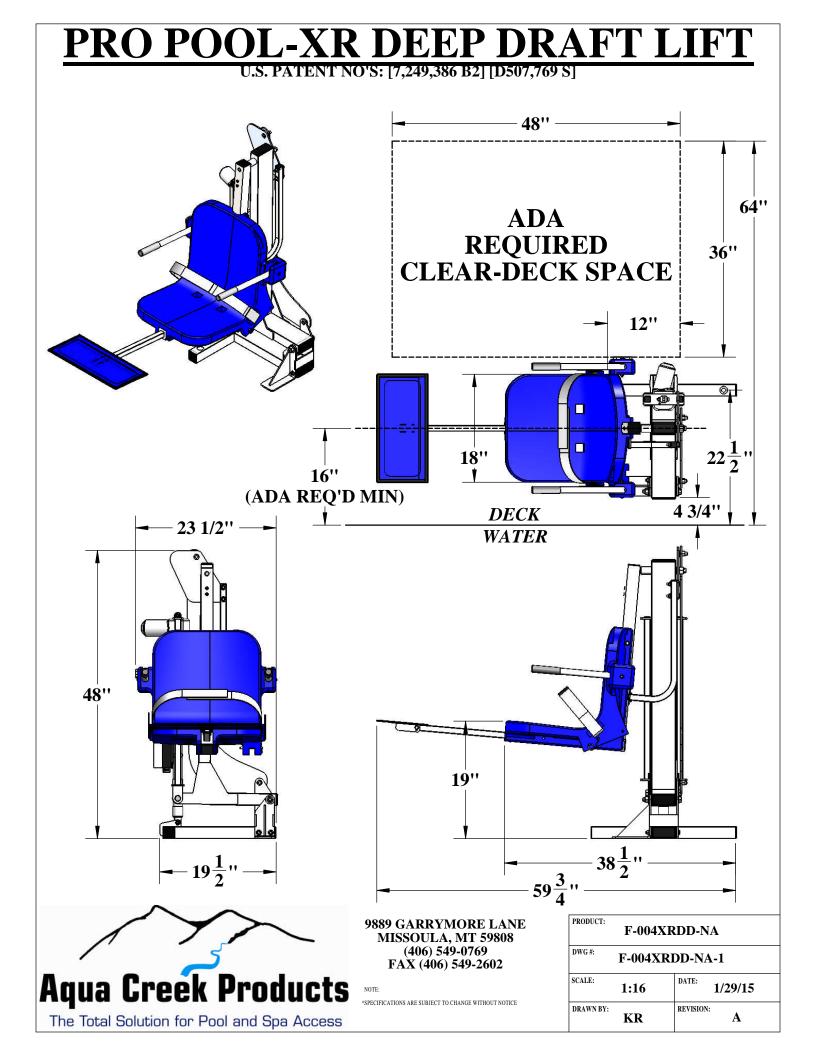

# PRO POOL-XR DEEP DRAFT LIFT

U.S. PATENT NO'S: [7,249,386 B2] [D507,769 S]

### **SPECIFICATIONS:**

LIFTING CAPACITY: 300 lbs [136 kg]

STATIC LOAD CAPACITY: 450 lbs [204 kg]

MAX. DRAFT (DECK TO WATER): 12.0" [305mm]

MAX. SETBACK (FRONT OF LIFT TO EDGE OF DECK): 20 1/4" [514mm]

OVERALL HEIGHT (MAX): 48" [1219mm] MAX. WIDTH (DEPLOYED): 59-3/4" [1517.7mm] MAX. LENGTH (DEPLOYED): 68" [1727mm] STOWED LENGTH (MAX): 23-1/2" [597mm]

STOWED WIDTH (NO LEGREST): 38-1/2" [978mm]

**WEIGHT: 145lbs [65.8kg]** 

**MATERIALS:** 

LIFT FRAME: TYPE 304 STAINLESS STEEL BASEPLATE: TYPE 304 STAINLESS STEEL

**CHAIR: LLDPE POLYETHYLENE** 

SAFETY BELT: HEAVY-DUTY POLYESTER STRAP, HOOK & LOOP FASTENER