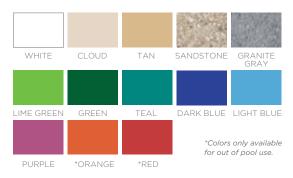

## AVAILABLE RESIN COLORS

Over 400 fabric options available. See website for details.