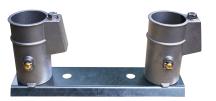

4"/10.1 cm Wedge Anchors

6''/15.2 cm Wedge Anchors

6"/15.2 cm Stanchion Anchors

Channel Anchor Set

8"/20.3 cm and 20"/50.8 cm Channels

| Channel Set Kits                                                                                               |                                                                                    |  |
|----------------------------------------------------------------------------------------------------------------|------------------------------------------------------------------------------------|--|
| Part No.                                                                                                       | Description                                                                        |  |
| 8"/20.3 cm Anchor Channel Set Kits (for use with 8"/20.3 cm on-center products)                                |                                                                                    |  |
| AS-104MG8K                                                                                                     | 1.90"/4.8 cm OD, 4"/10.1 cm Wedge Anchor Kit (includes two AS-104MG anchors)       |  |
| AS-204MG8K                                                                                                     | 1.50"/3.8 cm OD, 4"/10.1 cm Wedge Anchor Kit (includes two AS-204MG anchors)       |  |
| 20"/50.8 cm Anchor Channel Set Kits (for use with 17.5"/44.5 cm, 19"/48.3 cm & 20"/50.8 cm on-center products) |                                                                                    |  |
| AS-104MG20K                                                                                                    | 1.90"/4.8 cm OD, 4"/10.1 cm Wedge Anchor Kit (includes two AS-104MG anchors)       |  |
| AS-204MG20K                                                                                                    | 1.50"/3.8 cm OD, 4"/10.1 cm Wedge Anchor Kit (includes two AS-204MG anchors)       |  |
| AS-106MG-S20K                                                                                                  | 1.90"/4.8 cm OD, 6"/15.2 cm Stanchion Anchor Kit (includes two AS-106MG-S anchors) |  |