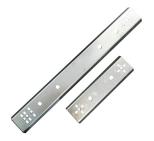

4"/10.1 cm Wedge Anchors

6''/15.2 cm Wedge Anchors

6"/15.2 cm Stanchion Anchors

Channel Anchor Set

8"/20.3 cm and 20"/50.8 cm Channels

## Stainless Steel Anchors & Channel Sets

- Marine grade 316 stainless steel provides high corrosion resistance for harsh pool environments
- 1.50"/3.8 cm and 1.90"/4.8 cm OD 4"/10.1 cm and 6"/15.2 cm wedge or 6"/15.2 cm stanchion models
- 8"/20.3 cm and 20"/50.8 cm channel set kits available (includes 2 anchors and channel)
- 20"/50.8 cm channel set designed for 17.5"/44.5 cm, 19"/48.3 cm, or 20"/50.8 cm on-center spacing
- · Helps extend the life of pool deck equipment and keeps it looking newer
- Stainless steel products placed in stainless steel anchors resist the galvanic corrosion that can cause discoloration when dissimilar metals are placed together
- Ideal for a wide range of commercial applications
- Mounting holes for deck anchor channels

| Channel Set Kits                                                                                               |                                                                                    |  |
|----------------------------------------------------------------------------------------------------------------|------------------------------------------------------------------------------------|--|
| Part No.                                                                                                       | Description                                                                        |  |
| 8"/20.3 cm Anchor Channel Set Kits (for use with 8"/20.3 cm on-center products)                                |                                                                                    |  |
| AS-104MG8K                                                                                                     | 1.90"/4.8 cm OD, 4"/10.1 cm Wedge Anchor Kit (includes two AS-104MG anchors)       |  |
| AS-204MG8K                                                                                                     | 1.50"/3.8 cm OD, 4"/10.1 cm Wedge Anchor Kit (includes two AS-204MG anchors)       |  |
| 20"/50.8 cm Anchor Channel Set Kits (for use with 17.5"/44.5 cm, 19"/48.3 cm & 20"/50.8 cm on-center products) |                                                                                    |  |
| AS-104MG20K                                                                                                    | 1.90"/4.8 cm OD, 4"/10.1 cm Wedge Anchor Kit (includes two AS-104MG anchors)       |  |
| AS-204MG20K                                                                                                    | 1.50"/3.8 cm OD, 4"/10.1 cm Wedge Anchor Kit (includes two AS-204MG anchors)       |  |
| AS-106MG-S20K                                                                                                  | 1.90"/4.8 cm OD, 6"/15.2 cm Stanchion Anchor Kit (includes two AS-106MG-S anchors) |  |