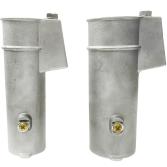

4"/10.1 cm Wedge Anchors

6''/15.2 cm Wedge Anchors

6"/15.2 cm Stanchion Anchors

Channel Anchor Set

8"/20.3 cm and 20"/50.8 cm Channels

| Anchors                                                           |                                    |  |
|-------------------------------------------------------------------|------------------------------------|--|
| Part No.                                                          | Description                        |  |
| 4"/10.1cm Commercial Grade 316 Stainless Steel Wedge Anchors      |                                    |  |
| AS-104MG                                                          | 1.90"/4.8 cm OD with bonding screw |  |
| AS-204MG                                                          | 1.50"/3.8 cm OD with bonding screw |  |
| 6"/15.2 cm Commercial Grade 316 Stainless Steel Wedge Anchors     |                                    |  |
| AS-106MG                                                          | 1.90"/4.8 cm OD with bonding screw |  |
| AS-206MG                                                          | 1.50"/3.8 cm OD with bonding screw |  |
| 6"/15.2 cm Commercial Grade 316 Stainless Steel Stanchion Anchors |                                    |  |
| AS-106MG-S                                                        | 1.90"/4.8 cm OD with bonding screw |  |
| AS-206MG-S                                                        | 1.50"/3.8 cm OD with bonding screw |  |