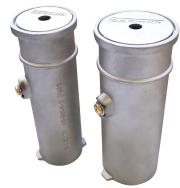

4"/10.1 cm Wedge Anchors

6''/15.2 cm Wedge Anchors

6"/15.2 cm Stanchion Anchors

Channel Anchor Set

8"/20.3 cm and 20"/50.8 cm Channels

| Anchors                                                           |                                    |  |
|-------------------------------------------------------------------|------------------------------------|--|
| Part No.                                                          | Description                        |  |
| 4"/10.1cm Commercial Grade 316 Stainless Steel Wedge Anchors      |                                    |  |
| AS-104MG                                                          | 1.90"/4.8 cm OD with bonding screw |  |
| AS-204MG                                                          | 1.50"/3.8 cm OD with bonding screw |  |
| 6"/15.2 cm Commercial Grade 316 Stainless Steel Wedge Anchors     |                                    |  |
| AS-106MG                                                          | 1.90"/4.8 cm OD with bonding screw |  |
| AS-206MG                                                          | 1.50"/3.8 cm OD with bonding screw |  |
| 6"/15.2 cm Commercial Grade 316 Stainless Steel Stanchion Anchors |                                    |  |
| AS-106MG-S                                                        | 1.90"/4.8 cm OD with bonding screw |  |
| AS-206MG-S                                                        | 1.50"/3.8 cm OD with bonding screw |  |