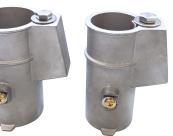

4"/10.1 cm Wedge Anchors

6''/15.2 cm Wedge Anchors

6"/15.2 cm Stanchion Anchors

Channel Anchor Set

8"/20.3 cm and 20"/50.8 cm Channels

| Anchors                                                           |                                    |  |
|-------------------------------------------------------------------|------------------------------------|--|
| Part No.                                                          | Description                        |  |
| 4"/10.1cm Commercial Grade 316 Stainless Steel Wedge Anchors      |                                    |  |
| AS-104MG                                                          | 1.90"/4.8 cm OD with bonding screw |  |
| AS-204MG                                                          | 1.50"/3.8 cm OD with bonding screw |  |
| 6"/15.2 cm Commercial Grade 316 Stainless Steel Wedge Anchors     |                                    |  |
| AS-106MG                                                          | 1.90"/4.8 cm OD with bonding screw |  |
| AS-206MG                                                          | 1.50"/3.8 cm OD with bonding screw |  |
| 6"/15.2 cm Commercial Grade 316 Stainless Steel Stanchion Anchors |                                    |  |
| AS-106MG-S                                                        | 1.90"/4.8 cm OD with bonding screw |  |
| AS-206MG-S                                                        | 1.50"/3.8 cm OD with bonding screw |  |