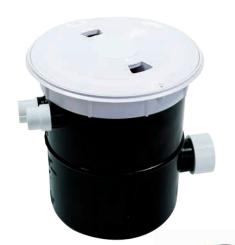

#### **FEATURES**

Can be installed alone or with drain/ vacuum pool or spa at all times

Easy to install

Overflow protection and adjustable presets

Uses the same size lid and collar as AquaStar skimmers

Includes a 2" to 1½" adapter

3/4" plug included if overflow is not needed

3/4" water supply inlet

Valve is made of high-strength engineered resin

Float is injection-molded; thread is pre-molded

All fittings are made of PVC

No transition glue needed

#### STANDARD COLORS

AFB101 – White

AFB102 – Black

AFB103 – Light Gray

AFB104 – Blue

AFB105 – Dark Gray

AFB108 – Tan

Also available without lid and collar p/n AFBNLxxx