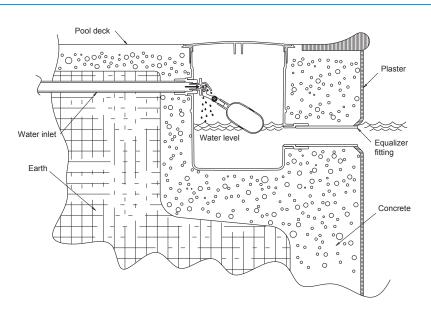

# FillStar<sup>™</sup> Water Level Control System for Pools and Spas

#### **FEATURES**

Can be installed alone or with drain/ vacuum pool or spa at all times

Easy to install

Overflow protection and adjustable presets

Uses the same size lid and collar as AquaStar skimmers

Includes a 2" to 1½" adapter

3/4" plug included if overflow is not needed

3/4" water supply inlet

Valve is made of high-strength engineered resin

Float is injection-molded; thread is pre-molded

All fittings are made of PVC

No transition glue needed