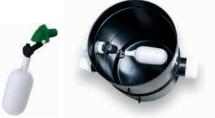

3/4" plug included if overflow is not needed

3/4" water supply inlet

Valve is made of high-strength engineered resin

Float is injection-molded; thread is pre-molded

All fittings are made of PVC

No transition glue needed

Float thread is 1/2" MPT

1 per case

### NEW

Part # AFBxxx

Also available float only part # AFBV