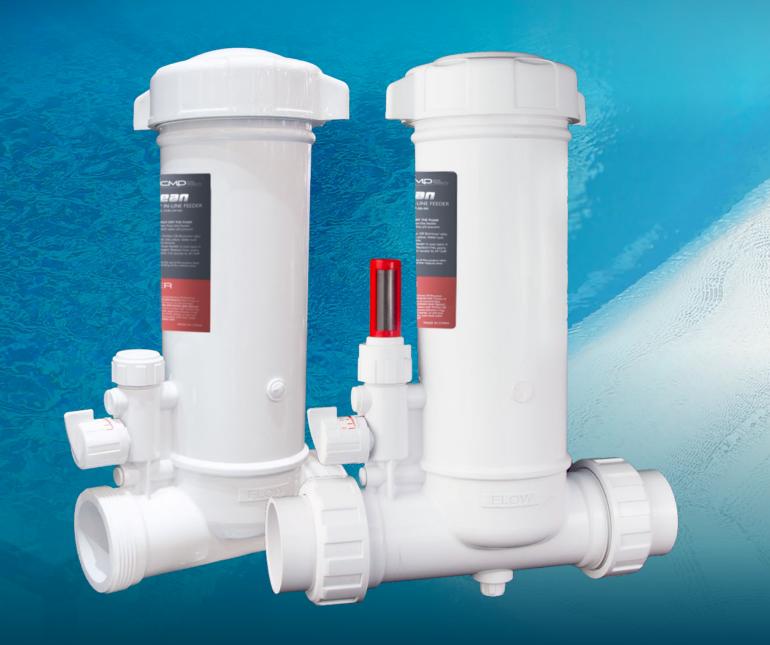

# THE HIGH FLOW CHLORINATOR ENGINEERED FOR VARIABLE SPEED PUMPS

You've given us feedback on variable speed pumps, and we've been listening. Variable speed systems are great for energy efficiency, but not for your chlorine flow. Introducing Powerclean Ultra VS™: the new chlorinator family and upgrade kit capable of maintaining high chlorine flow GPM on a low flow variable speed system.

# **POWERCLEAN ULTRA FEATURES**

- IMPROVED Rapid-Dissolve Tube Design
- Treat Pools from 5,000-50,000 Gallons
- All Piping is Inside the Unit to Eliminate Leaks
- Holds Twelve 3" Tablets or 5lbs of 1" Tablets
- Glass Lid Option for Easy Service
- Superior 100% Shut-Off Dial
- Built-In Flow Indicator for Easy Adjustment
- Bottom Drain Plug
- 1.5" & 2" Unions Included for Quick Disconnect