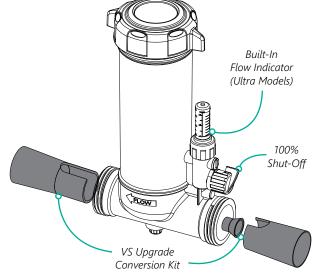

# **POWERCLEAN ULTRA FEATURES**

- IMPROVED Rapid-Dissolve Tube Design
- Treat Pools from 5,000-50,000 Gallons
- All Piping is Inside the Unit to Eliminate Leaks
- Holds Twelve 3" Tablets or 5lbs of 1" Tablets
- Glass Lid Option for Easy Service
- Superior 100% Shut-Off Dial
- Built-In Flow Indicator for Easy Adjustment
- Bottom Drain Plug
- 1.5" & 2" Unions Included for Quick Disconnect