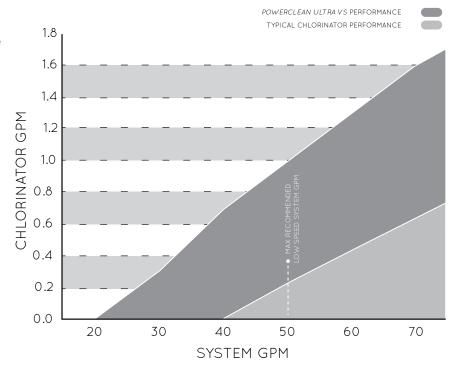

### VARIABLE SPEED ENGINEERING

- High performance at low GPM
- Increases flow rate over the chlorine tablets in a low flow variable speed system
- Quick installation or removal of VS option with no tools required
- Available in Powerclean Ultra and Econ models
- VS Kit also available for CMP retrofit upgrades
- High chlorine flow between 20 and 50 GPM system flow rate
- Creates high chlorine flow without elevated