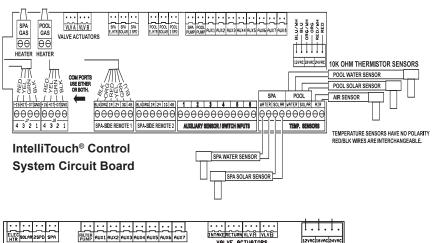

#### INSTALLATION:

Note: See following page for circuit board sensor connector locations.

The 10k Ohms Solar Temperature Sensor can be is used with IntelliTouch®, EasyTouch®, SunTouch® and Compool® to EasyTouch Upgrade Control Systems.

## **Solar Temperature Sensor Replacement:**

- For unglazed panels, fasten the sensor next to the solar panels. For glazed panels, suspend the sensor between collector and glazing.
- Route the sensor cable up through the low voltage compartment of the Load Center or Power Center to the Outdoor Control Panel circuit board
- 3. Strip the wires back 1/4 in.
- Connect the sensor wires to the SOLAR screw terminal. See page 1 for solar screw terminal location.