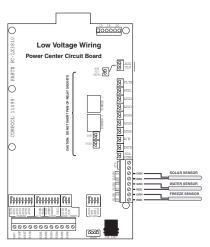

#### INSTALLATION:

Note: See following page for circuit board sensor connector locations.

The 10k Ohms Solar Temperature Sensor can be is used with IntelliTouch®, EasyTouch®, SunTouch® and Compool® to EasyTouch Upgrade Control Systems.

## **Solar Temperature Sensor Replacement:**

- For unglazed panels, fasten the sensor next to the solar panels. For glazed panels, suspend the sensor between collector and glazing.
- Route the sensor cable up through the low voltage compartment of the Load Center or Power Center to the Outdoor Control Panel circuit board
- 3. Strip the wires back 1/4 in.
- Connect the sensor wires to the SOLAR screw terminal. See page 1 for solar screw terminal location.

# EasyTouch® Control System Circuit Board

SunTouch® Control System Circuit Board

Compool® EasyTouch® Upgrade Control System

1620 HAWKINS AVE., SANFORD, NC 27330 • (919) 566-8000 10951 WEST LOS ANGELES AVE., MOORPARK, CA 93021 • (805) 553-5000