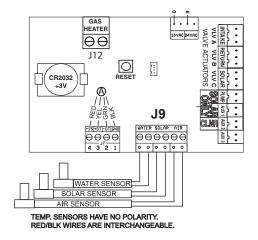

#### INSTALLATION:

Note: See following page for circuit board sensor connector locations.

The 10k Ohms Solar Temperature Sensor can be is used with IntelliTouch®, EasyTouch®, SunTouch® and Compool® to EasyTouch Upgrade Control Systems.

## **Solar Temperature Sensor Replacement:**

- For unglazed panels, fasten the sensor next to the solar panels. For glazed panels, suspend the sensor between collector and glazing.
- Route the sensor cable up through the low voltage compartment of the Load Center or Power Center to the Outdoor Control Panel circuit board
- 3. Strip the wires back 1/4 in.
- Connect the sensor wires to the SOLAR screw terminal. See page 1 for solar screw terminal location.

# EasyTouch® Control System Circuit Board

SunTouch® Control System Circuit Board

Compool® EasyTouch® Upgrade Control System

1620 HAWKINS AVE., SANFORD, NC 27330 • (919) 566-8000 10951 WEST LOS ANGELES AVE., MOORPARK, CA 93021 • (805) 553-5000