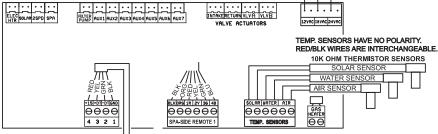

#### INSTALLATION:

Note: See following page for circuit board sensor connector locations.

The 10k Ohms Solar Temperature Sensor can be is used with IntelliTouch®, EasyTouch®, SunTouch® and Compool® to EasyTouch Upgrade Control Systems.

## **Solar Temperature Sensor Replacement:**

- For unglazed panels, fasten the sensor next to the solar panels. For glazed panels, suspend the sensor between collector and glazing.
- Route the sensor cable up through the low voltage compartment of the Load Center or Power Center to the Outdoor Control Panel circuit board
- 3. Strip the wires back 1/4 in.
- Connect the sensor wires to the SOLAR screw terminal. See page 1 for solar screw terminal location.

# EasyTouch® Control System Circuit Board

SunTouch® Control System Circuit Board

Compool® EasyTouch® Upgrade Control System

1620 HAWKINS AVE., SANFORD, NC 27330 • (919) 566-8000 10951 WEST LOS ANGELES AVE., MOORPARK, CA 93021 • (805) 553-5000