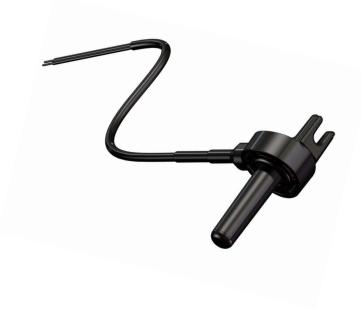

#### Kit contents

The following items are included in the solar temperature sensor replacement kit, P/N 520121.

- Solar Temperature Sensor, 10K Ohms 20"
- O-Ring
- Installation Instructions (this manual)

## **Solar Temperature Sensor Replacement:**

- For unglazed panels, fasten the sensor next to the solar panels. For glazed panels, suspend the sensor between collector and glazing.
- Route the sensor cable up through the low voltage compartment of the Load Center or Power Center to the Outdoor Control Panel circuit board
- 3. Strip the wires back 1/4 in.
- Connect the sensor wires to the SOLAR screw terminal. See page 1 for solar screw terminal location.