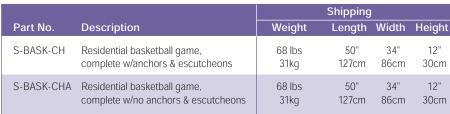

|          |                                                               | Shipping       |              |             |             |
|----------|---------------------------------------------------------------|----------------|--------------|-------------|-------------|
| Part No. | Description                                                   | Weight         | Length       | Width       | Height      |
| BASK-CH  | Residential basketball game, complete w/anchors & escutcheons | 68 lbs<br>31kg | 50"<br>127cm | 34"<br>86cm | 12"<br>30cm |
| BASK-CHA | Residential basketball game, no anchors                       | 68 lbs<br>31kg | 50"<br>127cm | 34"<br>86cm | 12"<br>30cm |