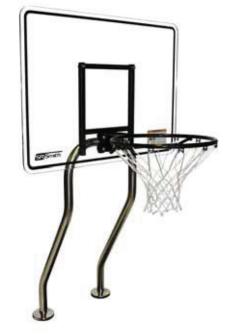

## Swim N' Dunk Challenge Residential Basketball

- SealedSteel® vinyl-coated frame and rim
- 1.90" OD, .065" wall thickness, 304 stainless steel frame
- If game removed, plastic anchor caps provided to keep pool deck safe
- · Regulation rim, net, basketball and needle included
- · Durable, clear acrylic backboard
- · Recommended for salt pools

## Parts & Accessories

Backboard w/ hardware • SPG-200

• 20-197-VB Backboard frame

• S-RIM-CHE Rim and net with hardware

• 69-209-200-VB Plastic anchors with caps & escutcheons (standard)

• 30009 Optional bronze anchor (2 AS-100D)

• 69-209-115 Dual post jig

• SPG-102 Replacement basketball • S-POST-CH Post replacement kit

- 1.90" OD, .065" wall thickness, 304 stainless steel frame
- If game removed, plastic anchor caps provided to keep pool deck safe
- · Regulation rim, net, basketball and needle included
- · Durable, clear acrylic backboard