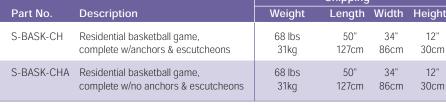

|          |                                                               | Shipping       |              |             |             |
|----------|---------------------------------------------------------------|----------------|--------------|-------------|-------------|
| Part No. | Description                                                   | Weight         | Length       | Width       | Height      |
| BASK-CH  | Residential basketball game, complete w/anchors & escutcheons | 68 lbs<br>31kg | 50"<br>127cm | 34"<br>86cm | 12"<br>30cm |
| BASK-CHA | Residential basketball game, no anchors                       | 68 lbs<br>31kg | 50"<br>127cm | 34"<br>86cm | 12"<br>30cm |