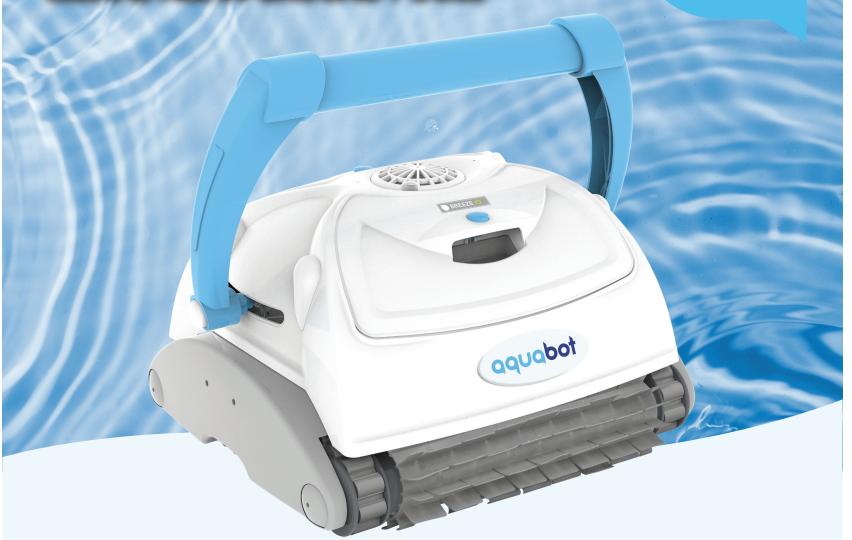

# BREEZE O

CLEANS ALL IN-GROUND POOLS

**INTERNET BRICK & MORTAR** 

## FAST... INTELLIGENT... SIMPLE CLEANING.

The Aquabot Breeze IQ is designed to clean Residential In-Ground Pools of all sizes and surfaces. Thanks to the patented Aqua Smart System, the Breeze IQ will

automatically brush, vacuum and micro-

filter dirt, debris and contaminants from the pool's floor walls and waterline in a synchronized fashion helping to keep the cable from tangling.

The IQ's Aqua Smart System is an intelligent program for that aids the cleaner to efficiently clean most standard residential swimming pool in approximately 1-2 Hours. The smart algorithm installed in the brain of the cleaner enables the robot to cover the pool bottom and walls in a systemized fashion, without wasting time. This system increases the cleaning efficiency of the unit.

#### **KEY FEATURES**

- Excellent Traction
- Cleans Incline, Wall and Waterline
- Auto-Turning with excellent coverage
- Extra Long 60' Cable with Swivel
- EZ Top Access filter Baskets

- Extra Fine Filtration
- Timer Setting for 1.5 or 2.0 hr. shut off
- Dirty Filter Indicator
- 2 Year Warranty\*