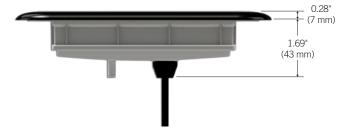

#### **Dimensions:**

in.k1000 installs easily with slide-in integrated brackets