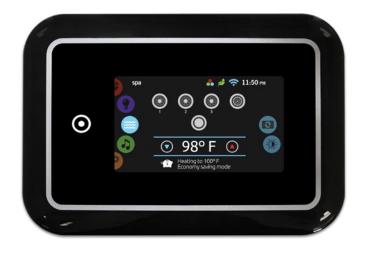

# Truly interactive control of all spa and accessory functions and settings

Mode and function selection wheels, all-on/all-off one touch activation key of last used settings, interactive display icons and on-screen reminders and messages

make for a unique user interface. Control and get direct feedback and seamless interaction with your spa equipment and connected value added accessories like in.clear, in.mix and in.stream 2.

## Larger, faster and cooler touch screen display

Driven by a powerful 400 MHz processor, in.k1000 keypad features an eye-catching 4.3 in. 256K color LCD capacitive touch screen display, resting in a thin and beautiful enclosure that houses its cutting-edge electronics, fitting perfectly on the edge of any spa.