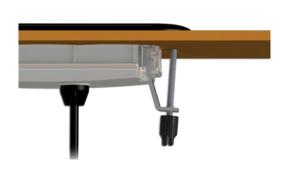

#### **Dimensions:**

in.k1000 installs easily with slide-in integrated brackets