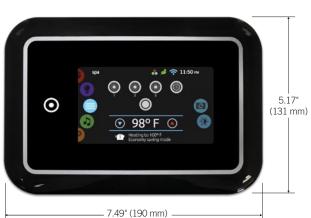

#### **Dimensions:**

in.k1000 installs easily with slide-in integrated brackets