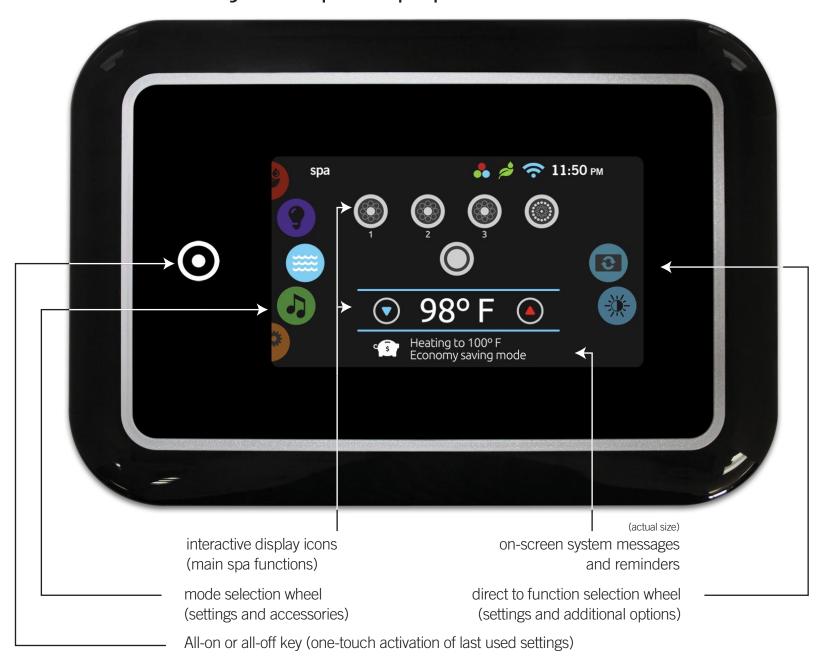

# Truly interactive control of all spa and accessory functions and settings

Mode and function selection wheels, all-on/all-off one touch activation key of last used settings, interactive display icons and on-screen reminders and messages

make for a unique user interface. Control and get direct feedback and seamless interaction with your spa equipment and connected value added accessories like in.clear, in.mix and in.stream 2.