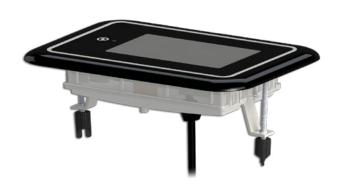

## Larger, faster and cooler touch screen display

Driven by a powerful 400 MHz processor, in.k1000 keypad features an eye-catching 4.3 in. 256K color LCD capacitive touch screen display, resting in a thin and beautiful enclosure that houses its cutting-edge electronics, fitting perfectly on the edge of any spa.

#### Features:

- capacitive low pressure touch screen
- 4.3 in. full-color LCD
- highly responsive user interface
- full compatibility with Gecko's X and Y series
- preset master key
- installation brackets