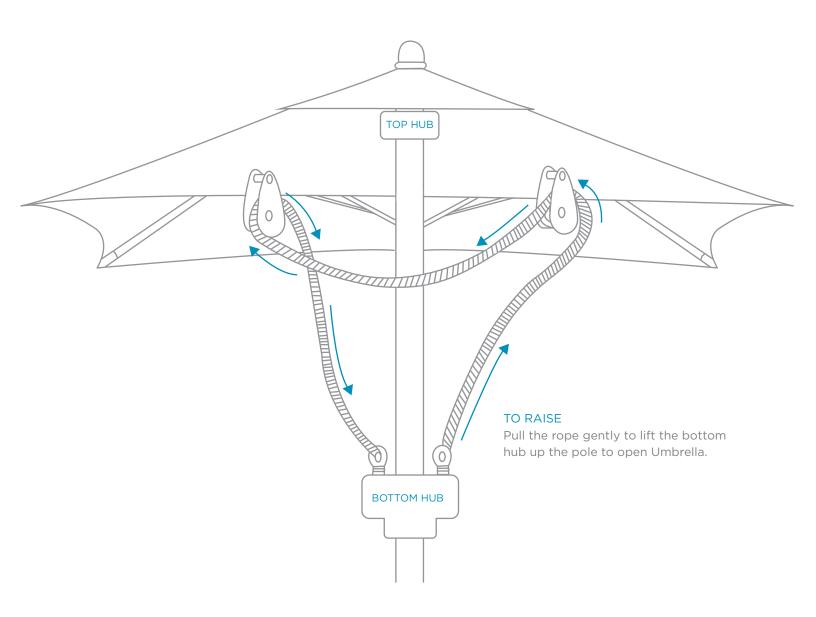

## PULLEY & PIN OPERATED SYSTEM

## FEATURES

- Perfect for residential or commercial use
- Use in-pool or on deck
- Pulley and pin operation
- 1.5" solid, one-piece powder coated pole
- Flexible fiberglass ribs with molded nylon joints, hubs, and end tips
- Canopy features a single sewn in vent and Sunbrella marine or furniture grade fabric
- High resistance to wind, corrosion, rust and warping
- Pair with a Ledge Lounger table, an umbrella base, or use freestanding in an umbrella sleeve
- Custom pole heights available upon request.