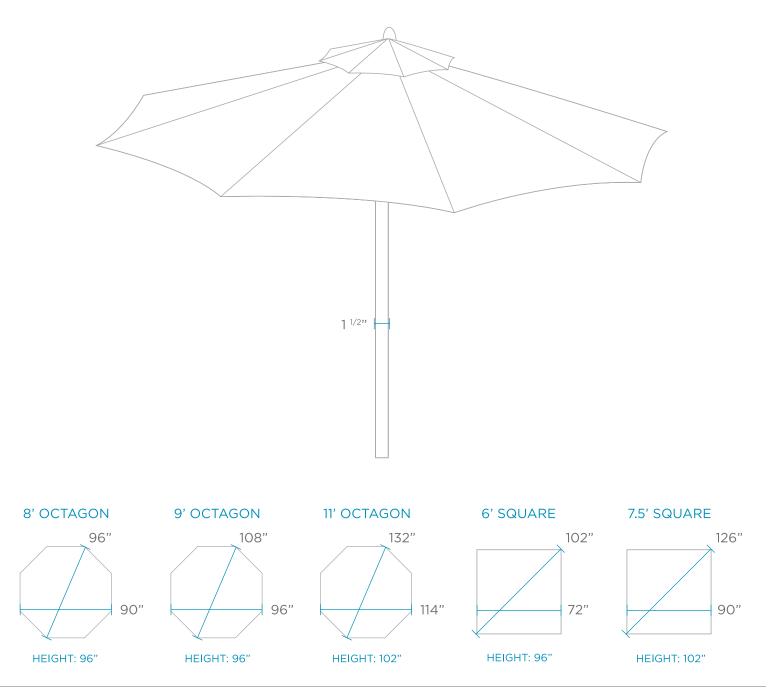

## CHOICE UMBRELLA

BASE SOLD SEPARATELY

## FEATURES

- Perfect for residential or commercial use
- Use in-pool or on deck
- Pulley and pin operation
- 1.5" solid, one-piece powder coated pole
- Flexible fiberglass ribs with molded nylon joints, hubs, and end tips
- Canopy features a single sewn in vent and Sunbrella marine or furniture grade fabric
- High resistance to wind, corrosion, rust and warping
- Pair with a Ledge Lounger table, an umbrella base, or use freestanding in an umbrella sleeve
- Custom pole heights available upon request.

See website for available canopy color options.