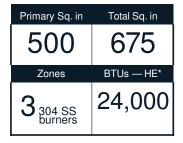

### R50CC0617

\*High Efficiency – SABER® grills use 30% less propane than traditional gas grills.