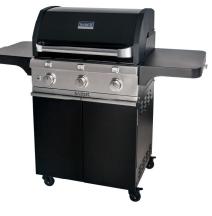

#### Saber 500 Black Cast Grill (LP)

### R50CC0617

\*High Efficiency – SABER® grills use 30% less propane than traditional gas grills.