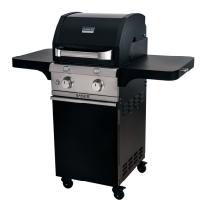

#### Saber 330 Black Cast Grill (LP)

## R33CC1017

| Primary Sq. in   | Total Sq. in |
|------------------|--------------|
| 330              | 445          |
| Zones            | BTUs — HE*   |
| 2 304 SS burners | 16,000       |

\*High Efficiency – SABER® grills use 30% less propane than traditional gas grills.