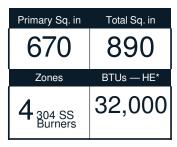

#### R67CC1117

\*High Efficiency – SABER® grills use 30% less propane than traditional gas grills.

- Single side burner (10,000 BTUs)
- SS304 full-size shelves with towel bar and tool holders