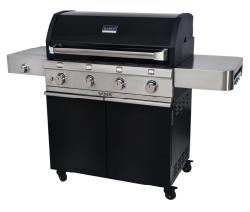

#### R67CC1117

\*High Efficiency – SABER® grills use 30% less propane than traditional gas grills.

- Single side burner (10,000 BTUs)
- SS304 full-size shelves with towel bar and tool holders