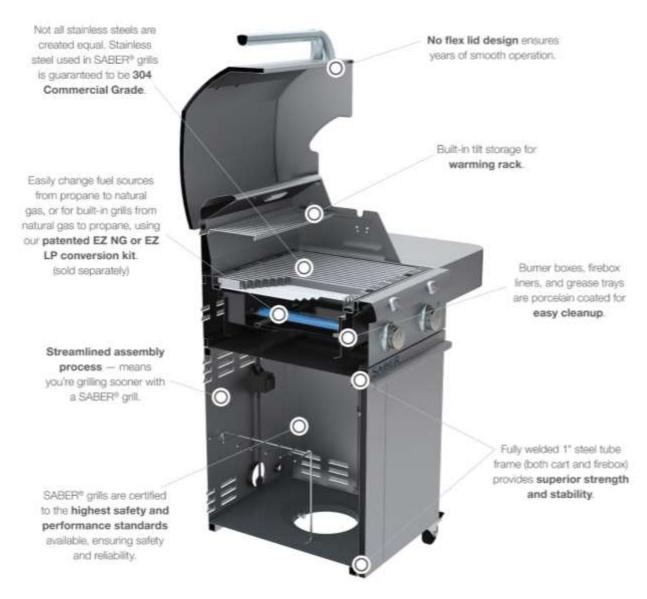

## **Better Construction**

- Not all stainless steels are created equal. Stainless steel used in SABER® grills is guaranteed to be 304 Commercial Grade.
- No flex lid design ensures years of smooth operation.
- Built-in tilt storage for warming rack.
- Burner boxes, firebox liners, and grease trays are porcelain coated for easy cleanup.
- Fully welded 1" steel tube frame (both cart and firebox) provides superior strength and stability.
- SABER® grills are certified to the highest safety and performance standards available, ensuring safety and reliability.
- Streamlined assembly process means you're grilling sooner with a SABER® grill.
- Easily change fuel sources from propane to natural gas, or for built-in grills from natural gas to propane, using our patented EZ NG or EZ LP conversion kit. (sold separately)