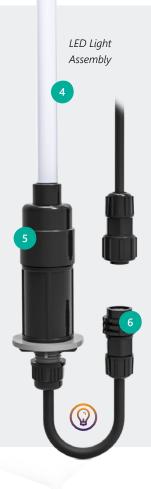

#### 4. BEAM-FOCUSING LENS

Our unique beam-focusing lens design places the light source closer to the laminar nozzle, concentrating every photon for maximum LED light transfer and eye popping brightness.

### 5. SMART SYNC™ TECHNOLOGY

Available with Brilliant Wonders<sup>®</sup> Smart Sync programming to synchronize with lighting and controls from major pool OEMs.

## 6. IP68 WATERPROOF QUICK DISCONNECT

Absolutely the easiest LED laminar light to install and service. For the first time ever, use the quick-disconnect to remove the laminar cannon for service without pulling 100 feet of cord.