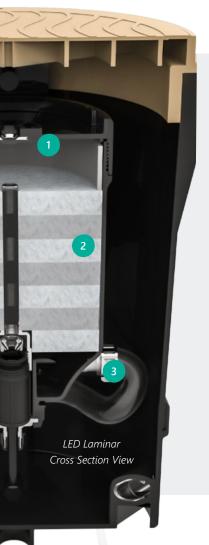

# 1. STAINLESS STEEL PRECISION NOZZLE

A high performance stainless steel nozzle is the premier choice for quality and durability.

#### 2. PREMIER FILTER MEDIA

Six layers of soft and safe filtration media that are easy to clean and inexpensive to replace.

### 3. TANGENTIAL FLOW ENGINEERING

Precisely engineered flow minimizes turbulence for a glass-like laminar flow, increasing light transfer and minimizing water entry splash.