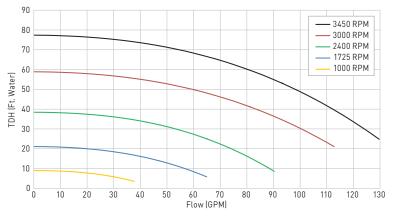

lespeed control and permanent magnet motor, the TriStar VS creates the right flow at the right time, saving up to 90% per year on energy costs. Its ENERGY STAR® rating means owners may be eligible for local energy rebates.

## **RIGHT-SIZED FOR SAVINGS**

Because it operates efficiently at lower horsepower, TriStar VS is the ideal upgrade for most high-performance pumps up to 1.5 HP full rate or 2 HP up rate, paying for itself faster than larger, more expensive VS models.

## **EASY INSTALLATION & MAINTENANCE**

2" x 21/2" CPVC union connections make installing and servicing TriStar VS pumps simple. Two pump-base options allow for seamless retrofitting anywhere, and an extra-large, no-rib debris basket means you'll never have to worry about a mess.

#### TRISTAR VS PERFORMANCE COMPARISON



## TRISTAR DIMENSIONS (INCHES)



| P3202VSPND                      | SPECIFICAT      | IONS           |                  |                                   |             |       |                 |                      |
|---------------------------------|-----------------|----------------|------------------|-----------------------------------|-------------|-------|-----------------|----------------------|
|                                 | MODEL<br>NUMBER | STAND<br>ALONE | RELAY<br>CONTROL | TOTALLY<br>HAYWARD®<br>AUTOMATION | TOTAL<br>HP | VOLTS | SPEED<br>RANGE  | UNION<br>CONNECTIONS |
| WALL MOUNTABLE                  | SP3202VSP       | •              | •                | •                                 | 1.85        | 230V  | 600-3450<br>RPM | 2" x 2.5"            |
| VITAL