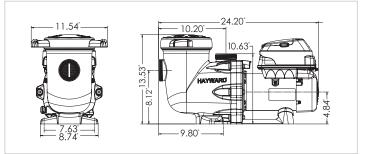

## TRISTAR DIMENSIONS (INCHES)

| P3202VSPND                      | SPECIFICAT      | IONS           |                  |                                   |             |       |                 |                      |
|---------------------------------|-----------------|----------------|------------------|-----------------------------------|-------------|-------|-----------------|----------------------|
|                                 | MODEL<br>NUMBER | STAND<br>ALONE | RELAY<br>CONTROL | TOTALLY<br>HAYWARD®<br>AUTOMATION | TOTAL<br>HP | VOLTS | SPEED<br>RANGE  | UNION<br>CONNECTIONS |
| WALL MOUNTABLE                  | SP3202VSP       | •              | •                | •                                 | 1.85        | 230V  | 600-3450<br>RPM | 2" x 2.5"            |
| VITAL INTERVACE                 | SP3202VSPND     |                |                  | •                                 | 1.85        | 230V  | 600-3450<br>RPM | 2" x 2.5"            |
| compared to single-speed pumps. |                 |                |                  | 1                                 |             |       |                 | l                    |