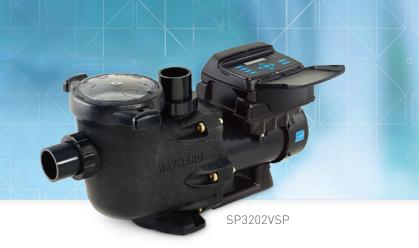

# HAYWARD TriStar<sup>®</sup> VS

»»» Variable-Speed Pump Series

With industry-leading hydraulics and a super-efficient permanent magnet motor, Hayward's TriStar® VS residential pool pumps are the most energy-efficient pumps on the market, according to EPA ENERGY STAR® third-party testing.