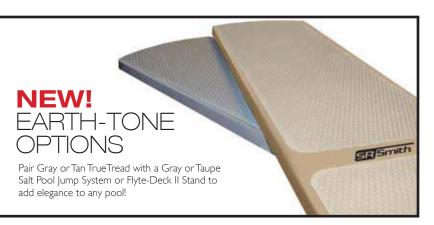

## **FEATURES & BENEFITS**

- ♦ Ideal replacement board
- ♦ Available in 6' and 8' lengths
- ♦ Salt Pool Friendly
- ♦ Long-lasting, durable anti-slip surface
- ♦ Modern, sporty look
- ♦ Available in 4 colors
- ♦ Adds a dramatic look to the pool environment
- New earth-tone options

## Color Options

**BLUE** 

RED

All TrueTread™ colors are available on white stands, with gray and tan available on complementary earth tone stand colors.

| PART NUMBER        | DESCRIPTION                     |  |
|--------------------|---------------------------------|--|
| REPLACEMENT BOARDS |                                 |  |
| 66-209-576S2B      | 6'WHITE BOARD w/ BLUETRUETREAD  |  |
| 66-209-576S2G      | 6'WHITE BOARD w/ GRAYTRUETREAD  |  |
| 66-209-576S2R      | 6'WHITE BOARD w/ RED TRUETREAD  |  |
| 66-209-576S2T      | 6'WHITE BOARD w/TANTRUETREAD    |  |
| 66-209-576S10T     | 6'TAUPE BOARD w/TANTRUETREAD    |  |
| 66-209-576S20G     | 6' GRAY BOARD w/ GRAY TRUETREAD |  |
| 66-209-578S2B      | 8'WHITE BOARD w/ BLUETRUETREAD  |  |
| 66-209-578S2G      | 8'WHITE BOARD w/ GRAYTRUETREAD  |  |
| 66-209-578S2R      | 8'WHITE BOARD w/ RED TRUETREAD  |  |
| 66-209-578S2T      | 8'WHITE BOARD w/TANTRUETREAD    |  |
| 66-209-578S10T     | 8'TAUPE BOARD w/TANTRUETREAD    |  |
| 66-209-578S20G     | 8' GRAY BOARD w/ GRAY TRUETREAD |  |