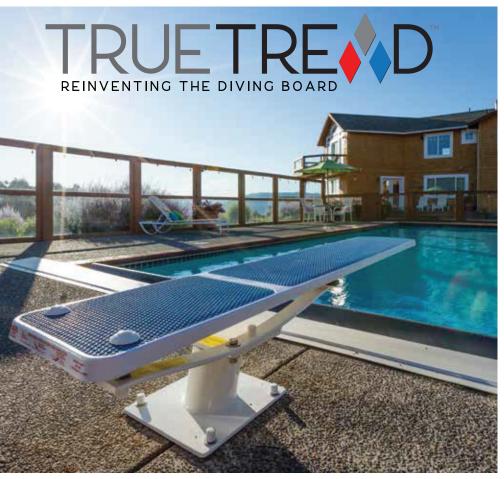

## RESIDENTIAL

## **FEATURES & BENEFITS**

- ♦ Ideal replacement board
- ♦ Available in 6' and 8' lengths
- ♦ Salt Pool Friendly
- ♦ Long-lasting, durable anti-slip surface
- ♦ Modern, sporty look
- ♦ Available in 4 colors
- ♦ Adds a dramatic look to the pool environment
- New earth-tone options

## COMPATIBLE WITH THESE STANDS:

- ◆ Cantilever
- ♦ Flyte-Deck II
- ♦ Salt Pool Jump System
- Supreme
- ♦ U-Frame