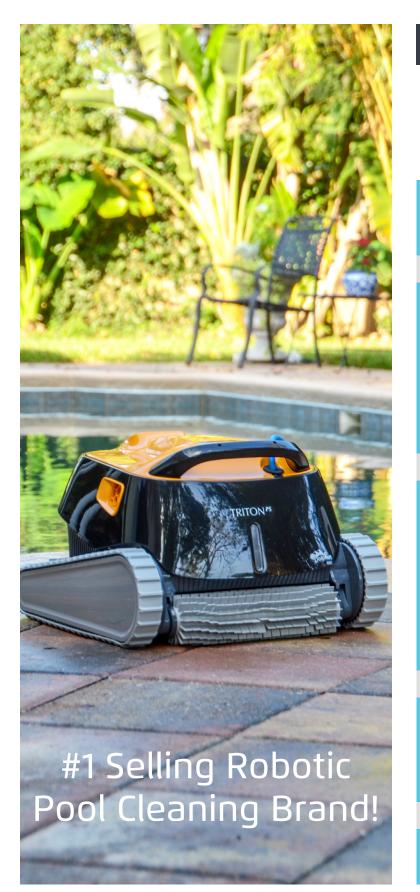

## Triton PS

#### Model # 99996207-US

Advanced Next generation technology with

dual brushes and wall coverage, designed for all size pools.

Ideal for up to 50 feet

2 hours

Standard

Top Load, Fine and

Ultra-Fine Basket