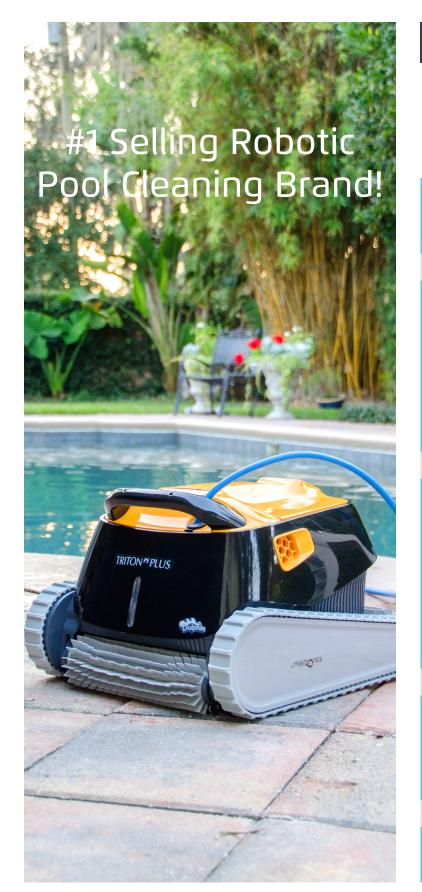

#### CLASSIFICATION

Includes our best selling Dolphin robots with smart technology and waterline coverage.

### **CLEANING FEATURES**

Ideal for Pool Sizes

Cleaning Cycle time(s)

Cleaning Mode(s)

Filter Type

Number of Brushes

**Pool Cleaning** 

Ideal for up to 50 feet

1/2 hours

Quick, Standard

Top Load, Fine and Ultra-Fine Basket

2 (1 active)

Floor, Walls and Waterline

#### **OPERATING FEATURES**

Drive System

MyDolphin™ Bluetooth App

Remote Controllable

Caddy Included

Swivel

Warranty

PowerStream