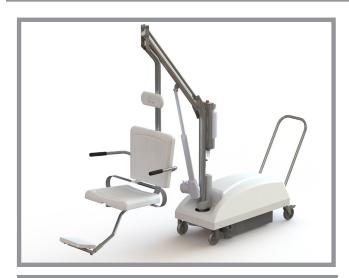

# PORTABLE MOTION TREK BP 300 DELUXE LIFT

**PORTABLE MOTION TREK BP 300 DELUXE LIFTS** are designed to fit more pool and gutter configurations than any other portable lift on the market.

## Safety & Compliance

- Easy to operate with 360° rotation for flexible load and unload positions
- ADA Compliant
- 300 lb. lift capacity
- 6 points of contact with pool deck for safety and stability when stabilizer arms are out
- Small footprint allows the lift to stay out of the clear deck space zone for aquatic lifts required by ADA guidelines

## **INCLUDES:**

- 4 points to lock the unit to the deck for a redundancy in safety
- 2 pull out locking legs for safety and stability
- 4 high performance casters 2 locking and 2 stationary
- Flip-down armrests for ease of transferring
- Adjustable padded head rest
- Seatbelt
- Swingout footrest