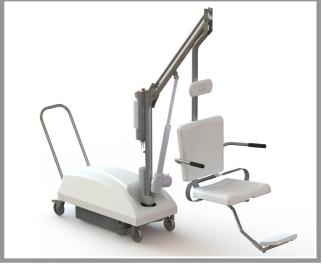

# PORTABLE MOTION TREK BP 300 DELUXE LIFT

**PORTABLE MOTION TREK BP 300 DELUXE LIFTS** are designed to fit more pool and gutter configurations than any other portable lift on the market.

## Safety & Compliance

- Easy to operate with 360° rotation for flexible load and unload positions
- ADA Compliant
- 300 lb. lift capacity
- 6 points of contact with pool deck for safety and stability when stabilizer arms are out
- Small footprint allows the lift to stay out of the clear deck space zone for aquatic lifts required by ADA guidelines

## **INCLUDES:**

- 4 points to lock the unit to the deck for a redundancy in safety
- 2 pull out locking legs for safety and stability
- 4 high performance casters 2 locking and 2 stationary
- Flip-down armrests for ease of transferring
- Adjustable padded head rest
- Seatbelt
- Swingout footrest