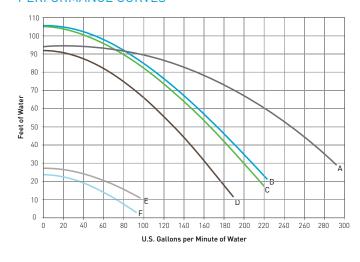

### PERFORMANCE CURVES

| Performance<br>Curve | Model   | Description                          |
|----------------------|---------|--------------------------------------|
| Α                    | XFE-20  | 5 HP, High Efficiency                |
| Α                    | XFK-20  | 5 HP, 3-Phase, TEFC Motor            |
| В                    | XFE-12  | 3 HP, High Efficiency                |
| С                    | XF-12   | 3 HP, Standard Efficiency            |
| B,E                  | XFDS-12 | 3 HP, 2-Speed                        |
| В                    | XFK-12  | 3 HP, 3-Phase, TEFC Motor            |
| D                    | XFE-8   | 2 HP, High Efficiency                |
| D                    | XF-8    | 2 HP, Standard Efficiency            |
| D,F                  | XFDS-8  | 2 HP, 2-Speed                        |
| D                    | XFE-30  | 2.5 HP, High Efficiency, Uprated     |
| D                    | XF-30   | 2.5 HP, Standard Efficiency, Uprated |
| D,F                  | XFDS-30 | 2.5 HP, 2-Speed, Uprated             |
| D                    | XFK-8   | 2 HP, 3-Phase, TEFC Motor            |