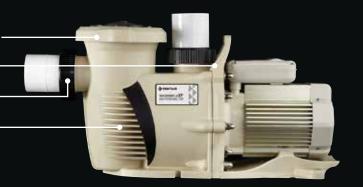

## WHISPERFLOXF® HIGH PERFORMANCE PUMP

Cam and Ramp™ Lid makes inspection and cleaning simple and quick

Built-in handle for easy installation

2.5" or 3" union connectors included

Oversized strainer basket extends time between cleanings