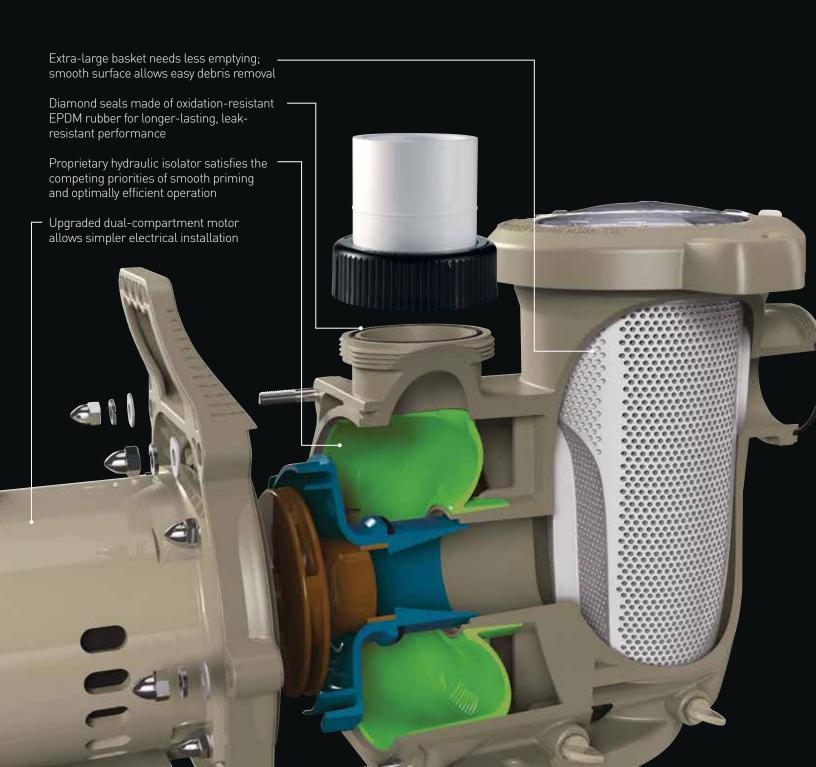

## WHISPERFLOXF® HIGH PERFORMANCE PUMP

Cam and Ramp™ Lid makes inspection and cleaning simple and quick

Built-in handle for easy installation

2.5" or 3" union connectors included

Oversized strainer basket extends time between cleanings

- Union connectors included—connects directly to 2.5" or 3" plumbing.
- Drop-in replacement for all WhisperFlo pump models. Simple replacement for Challenger® High Pressure and High Flow Pumps.\*
- See-through lid makes basket inspection fast and easy.
- User-friendly Cam and Ramp<sup>™</sup> Lid removes easily and locks in place quickly with a quarter-turn.
- External port threads and included tool-free unions require only hand tightening for a perfect fit.
- Easy-carry handle is a back-saver at the equipment pad.