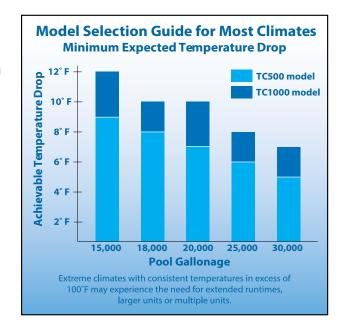

- Set your desired temperature to maintain
- Helps conserve water, does not work on evaporation
- Consistent performance regardless of humidity
- Titanium heat exchanger impervious to harsh water chemistry
- Ability to chill as low as 45°F for cold plunge pools
- TC500 for cold plunge up to 2,500 gallons;
  TC1000 for cold plunge up to 3,500 gallons
- Operating cost for TC500 is 50¢ per hour, TC1000 is 75¢ per hour (Based on 12¢ per kWh)