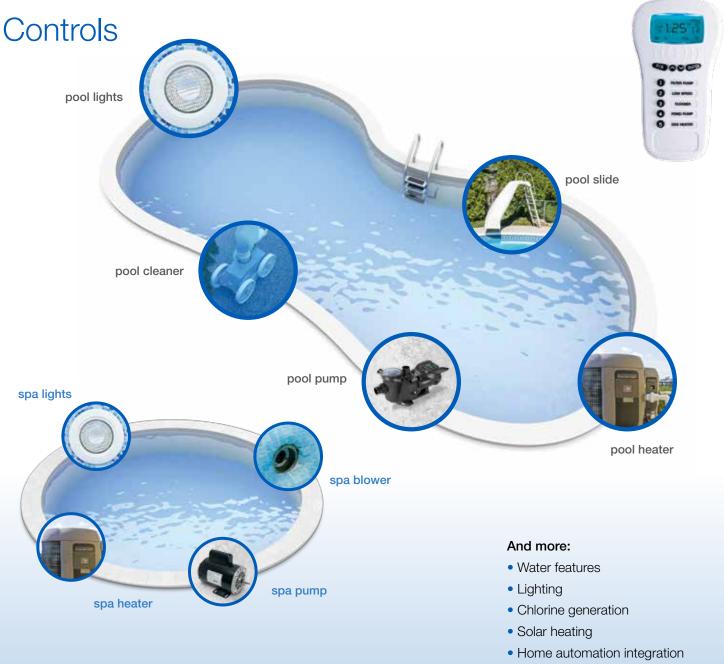

## MultiWave<sup>™</sup> Wireless Control System

Pool and spa automation that's simple and affordable.

The MultiWave™ Wireless Control System from Intermatic is a straightforward and affordable way to automatically control pools, spas, lights, heaters, and more.

## **Key Features**

- Five channels allow control of multiple pool applications
- Control single, 2-speed and variable speed pumps, including popular name brands
- Add the Expansion Module to control a second heater, 4 valve actuators and solar heating/cooling
- Remote Switch capability initiates multiple events with the flip of a switch
- Temperature sensors monitor and control pool/spa temperature and protect equipment against freezing
- Retrofit or upgrade existing mechanical timers or energy-efficient pump and outdated wireless technology
- Integrate with home automation devices that use Z-Wave wireless technology

## Components

Receiver

PE30000 Load Center

PE20000 Load Center

PE953 Wireless **Remote Control** 

Valve Actuator

P5043ME Expansion Module

178PA28A PA122 Water Temp. Sensor Air Temp. Sensor