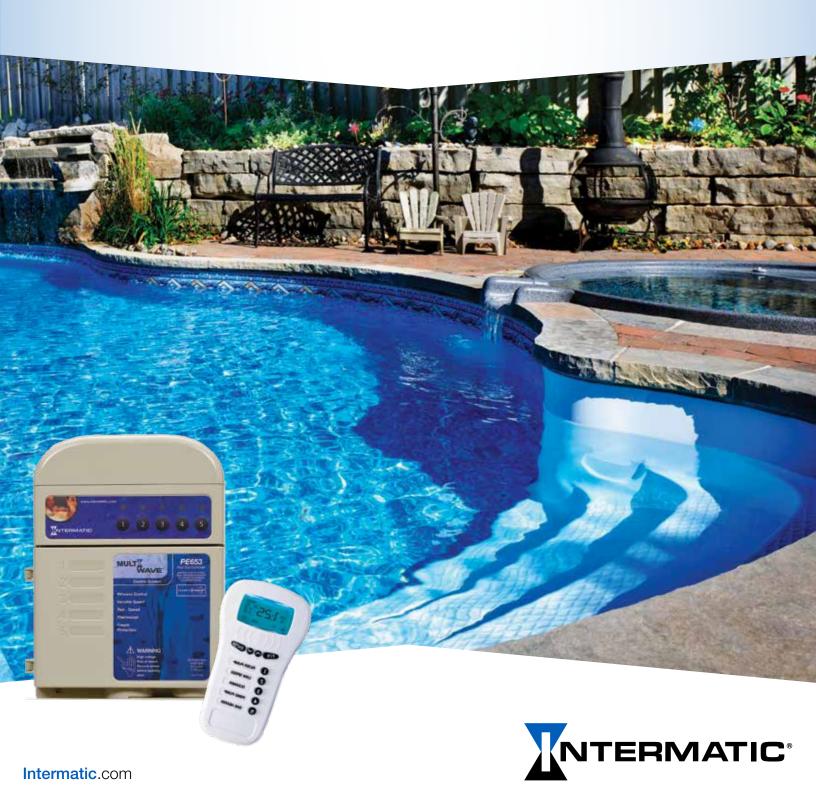

## MultiWave<sup>™</sup> Wireless Control System

Pool and spa automation that's simple and affordable.

The MultiWave™ Wireless Control System from Intermatic is a straightforward and affordable way to automatically control pools, spas, lights, heaters, and more.

## **Key Features**

- Five channels allow control of multiple pool applications
- Control single, 2-speed and variable speed pumps, including popular name brands
- Add the Expansion Module to control a second heater, 4 valve actuators and solar heating/cooling
- Remote Switch capability initiates multiple events with the flip of a switch
- Temperature sensors monitor and control pool/spa temperature and protect equipment against freezing
- Retrofit or upgrade existing mechanical timers or energy-efficient pump and outdated wireless technology
- Integrate with home automation devices that use Z-Wave wireless technology

## Components

Receiver

PE30000 Load Center

PE20000 Load Center

PE953 Wireless **Remote Control** 

Valve Actuator

P5043ME Expansion Module

178PA28A PA122 Water Temp. Sensor Air Temp. Sensor