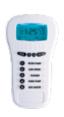

## Components

Receiver

PE30000 Load Center

PE20000 Load Center

PE953 Wireless **Remote Control** 

Valve Actuator

P5043ME Expansion Module

178PA28A PA122 Water Temp. Sensor Air Temp. Sensor

| Either pool or spa equipment                                                                                 | Combination pool and spa                                                                                                                                                                   | Combination pool, spa, and more                                                                                                                                                                   |
|--------------------------------------------------------------------------------------------------------------|--------------------------------------------------------------------------------------------------------------------------------------------------------------------------------------------|---------------------------------------------------------------------------------------------------------------------------------------------------------------------------------------------------|
| MultiWave™ Basic (PE653RC) Easy to install and operate for automated control of either pool or spa equipment | MultiWave™ ECS (PE25065RC) All the components of the MultiWave™ Basic, plus an expansion module that boosts capacity for control of a combination pool and spa, with a 60 amp load center. | MultiWave™ ECS Plus (PE35065RC) Enables ultimate control capability with all the components of the MultiWave™ ECS and an 80 amp load center instead of 60 amp. Also includes two valve actuators. |
| Receiver (PE653)                                                                                             | Receiver (PE653)                                                                                                                                                                           | Receiver (PE653)                                                                                                                                                                                  |
| Wireless Remote Control (PE953)                                                                              | Wireless Remote Control (PE953)                                                                                                                                                            | Wireless Remote Control (PE953)                                                                                                                                                                   |
| Water Temperature Sensor (PA122)                                                                             | Water Temperature Sensor (PA122)                                                                                                                                                           | Water Temperature Sensor (PA122)                                                                                                                                                                  |
| Air Temperature Sensor (178PA28A)                                                                            | Air Temperature Sensor (178PA28A)                                                                                                                                                          | Air Temperature Sensor (178PA28A)                                                                                                                                                                 |
| Enclosure (2T485GA)                                                                                          |                                                                                                                                                                                            |                                                                                                                                                                                                   |
|                                                                                                              |                                                                                                                                                                                            |                                                                                                                                                                                                   |
|                                                                                                              | Expansion Module (P5043ME)                                                                                                                                                                 | Expansion Module (P5043ME)                                                                                                                                                                        |
|                                                                                                              | 60 amp Load Center (PE20000)                                                                                                                                                               | 80 amp Load Center (PE30000)                                                                                                                                                                      |
|                                                                                                              |                                                                                                                                                                                            | Two Valve Actuators (PE24VA)                                                                                                                                                                      |
|                                                                                                              |                                                                                                                                                                                            |                                                                                                                                                                                                   |
|                                                                                                              |                                                                                                                                                                                            |                                                                                                                                                                                                   |
|                                                                                                              |                                                                                                                                                                                            |                                                                                                                                                                                                   |