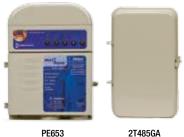

## Components

Receiver

PE30000 Load Center

PE20000 Load Center

PE953 Wireless **Remote Control** 

Valve Actuator

P5043ME Expansion Module

178PA28A PA122 Water Temp. Sensor Air Temp. Sensor

| Either pool or spa equipment                                                                                 | Combination pool and spa                                                                                                                                                                   | Combination pool, spa, and more                                                                                                                                                                   |
|--------------------------------------------------------------------------------------------------------------|--------------------------------------------------------------------------------------------------------------------------------------------------------------------------------------------|---------------------------------------------------------------------------------------------------------------------------------------------------------------------------------------------------|
| MultiWave™ Basic (PE653RC) Easy to install and operate for automated control of either pool or spa equipment | MultiWave™ ECS (PE25065RC) All the components of the MultiWave™ Basic, plus an expansion module that boosts capacity for control of a combination pool and spa, with a 60 amp load center. | MultiWave™ ECS Plus (PE35065RC) Enables ultimate control capability with all the components of the MultiWave™ ECS and an 80 amp load center instead of 60 amp. Also includes two valve actuators. |
| Receiver (PE653)                                                                                             | Receiver (PE653)                                                                                                                                                                           | Receiver (PE653)                                                                                                                                                                                  |
| Wireless Remote Control (PE953)                                                                              | Wireless Remote Control (PE953)                                                                                                                                                            | Wireless Remote Control (PE953)                                                                                                                                                                   |
| Water Temperature Sensor (PA122)                                                                             | Water Temperature Sensor (PA122)                                                                                                                                                           | Water Temperature Sensor (PA122)                                                                                                                                                                  |
| Air Temperature Sensor (178PA28A)                                                                            | Air Temperature Sensor (178PA28A)                                                                                                                                                          | Air Temperature Sensor (178PA28A)                                                                                                                                                                 |
| Enclosure (2T485GA)                                                                                          |                                                                                                                                                                                            |                                                                                                                                                                                                   |
|                                                                                                              |                                                                                                                                                                                            |                                                                                                                                                                                                   |
|                                                                                                              | Expansion Module (P5043ME)                                                                                                                                                                 | Expansion Module (P5043ME)                                                                                                                                                                        |
|                                                                                                              | 60 amp Load Center (PE20000)                                                                                                                                                               | 80 amp Load Center (PE30000)                                                                                                                                                                      |
|                                                                                                              |                                                                                                                                                                                            | Two Valve Actuators (PE24VA)                                                                                                                                                                      |
|                                                                                                              |                                                                                                                                                                                            |                                                                                                                                                                                                   |
|                                                                                                              |                                                                                                                                                                                            |                                                                                                                                                                                                   |
|                                                                                                              |                                                                                                                                                                                            |                                                                                                                                                                                                   |