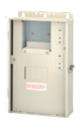

## Components

Receiver

PE30000 Load Center

PE20000 Load Center

PE953 Wireless **Remote Control** 

Valve Actuator

P5043ME Expansion Module

178PA28A PA122 Water Temp. Sensor Air Temp. Sensor

| Either pool or spa equipment                                                                                 | Combination pool and spa                                                                                                                                                                   | Combination pool, spa, and more                                                                                                                                                                   |
|--------------------------------------------------------------------------------------------------------------|--------------------------------------------------------------------------------------------------------------------------------------------------------------------------------------------|---------------------------------------------------------------------------------------------------------------------------------------------------------------------------------------------------|
| MultiWave™ Basic (PE653RC) Easy to install and operate for automated control of either pool or spa equipment | MultiWave™ ECS (PE25065RC) All the components of the MultiWave™ Basic, plus an expansion module that boosts capacity for control of a combination pool and spa, with a 60 amp load center. | MultiWave™ ECS Plus (PE35065RC) Enables ultimate control capability with all the components of the MultiWave™ ECS and an 80 amp load center instead of 60 amp. Also includes two valve actuators. |
| Receiver (PE653)                                                                                             | Receiver (PE653)                                                                                                                                                                           | Receiver (PE653)                                                                                                                                                                                  |
| Wireless Remote Control (PE953)                                                                              | Wireless Remote Control (PE953)                                                                                                                                                            | Wireless Remote Control (PE953)                                                                                                                                                                   |
| Water Temperature Sensor (PA122)                                                                             | Water Temperature Sensor (PA122)                                                                                                                                                           | Water Temperature Sensor (PA122)                                                                                                                                                                  |
| Air Temperature Sensor (178PA28A)                                                                            | Air Temperature Sensor (178PA28A)                                                                                                                                                          | Air Temperature Sensor (178PA28A)                                                                                                                                                                 |
| Enclosure (2T485GA)                                                                                          |                                                                                                                                                                                            |                                                                                                                                                                                                   |
|                                                                                                              |                                                                                                                                                                                            |                                                                                                                                                                                                   |
|                                                                                                              | Expansion Module (P5043ME)                                                                                                                                                                 | Expansion Module (P5043ME)                                                                                                                                                                        |
|                                                                                                              | 60 amp Load Center (PE20000)                                                                                                                                                               | 80 amp Load Center (PE30000)                                                                                                                                                                      |
|                                                                                                              |                                                                                                                                                                                            | Two Valve Actuators (PE24VA)                                                                                                                                                                      |
|                                                                                                              |                                                                                                                                                                                            |                                                                                                                                                                                                   |
|                                                                                                              |                                                                                                                                                                                            |                                                                                                                                                                                                   |
|                                                                                                              |                                                                                                                                                                                            |                                                                                                                                                                                                   |