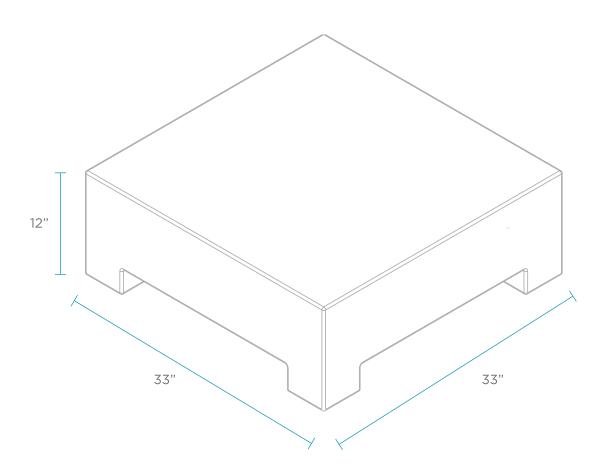

## SECTIONAL SPECIFICATIONS - OTTOMAN

WEIGHT EMPTY: 38 LBS | WEIGHT FULL: 336 LBS Designed for up to 10" of water or on deck

33"

#### **FEATURES**

- Perfect for residential or commercial use
- Built to withstand sun, weather, and chemicals of any aquatic environment
- One-piece base crafted of an ultra-strong, UV8 rated resin
- Cushion made of high quality, outdoor Sunbrella fabrics and EZ Dri foam core
- Optional threaded plug system for in water or anchored applications
- Connect additional Sectional pieces to any side of the Ottoman
- Endless reconfiguration possibilities using snap in place interlocking system