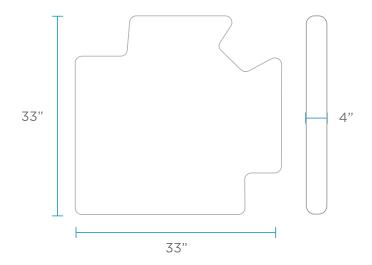

## SECTIONAL SPECIFICATIONS - TABLE

WEIGHT EMPTY: 35 LBS | WEIGHT FULL: 333 LBS Designed for up to 10" of water or on deck

#### **FEATURES**

- Perfect for residential or commercial use
- Built to withstand sun, weather, and chemicals of any aquatic environment
- Crafted of an ultra-strong, UV8 rated resin
- Optional threaded plug system for in water or anchored applications
- Connect additional Sectional pieces to any side of the Table
- Endless reconfiguration possibilities using snap in place interlocking system