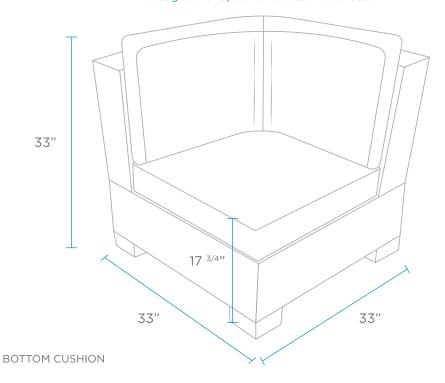

## SECTIONAL SPECIFICATIONS - CORNER

WEIGHT EMPTY: 95 LBS | WEIGHT FULL: 395 LBS Designed for up to 10" of water or on deck

TOP CUSHIONS

25"

#### **FEATURES**

- Perfect for residential or commercial use
- Built to withstand sun, weather, and chemicals of any aquatic environment
- Three-piece base crafted of an ultra-strong, UV8 rated resin
- Cushions made of high quality, outdoor Sunbrella fabrics and EZ Dri foam core
- Optional threaded plug system for in water or anchored applications
- Connect additional Sectional pieces to the left or right of the Corner
- Endless reconfiguration possibilities using snap in place interlocking system