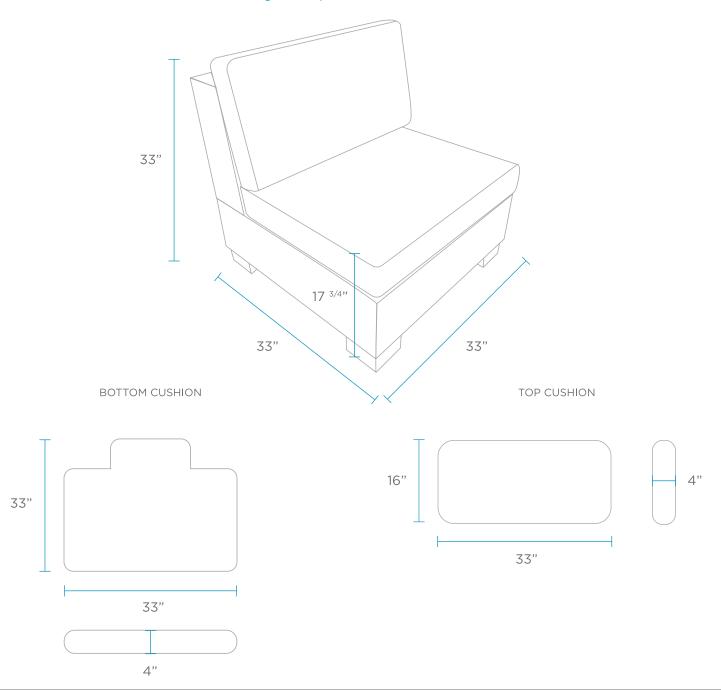

## SECTIONAL SPECIFICATIONS - MIDDLE

WEIGHT EMPTY: 57 LBS | WEIGHT FULL: 352 LBS Designed for up to 10" of water or on deck

#### **FEATURES**

- Perfect for residential or commercial use
- Built to withstand sun, weather, and chemicals of any aquatic environment
- Two-piece base crafted of an ultra-strong, UV8 rated resin
- Cushions made of high quality, outdoor Sunbrella fabrics and EZ Dri foam core
- Optional threaded plug system for in water or anchored applications
- Connect additional Sectional pieces to the left, right, or front side of the Middle
- Endless reconfiguration possibilities using snap-in-place interlocking system