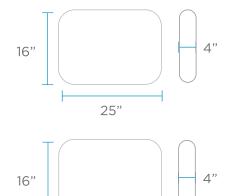

## SECTIONAL SPECIFICATIONS - CORNER

WEIGHT EMPTY: 95 LBS | WEIGHT FULL: 395 LBS Designed for up to 10" of water or on deck

TOP CUSHIONS

25"

#### **FEATURES**

- Perfect for residential or commercial use
- Built to withstand sun, weather, and chemicals of any aquatic environment
- Three-piece base crafted of an ultra-strong, UV8 rated resin
- Cushions made of high quality, outdoor Sunbrella fabrics and EZ Dri foam core
- Optional threaded plug system for in water or anchored applications
- Connect additional Sectional pieces to the left or right of the Corner
- Endless reconfiguration possibilities using snap in place interlocking system