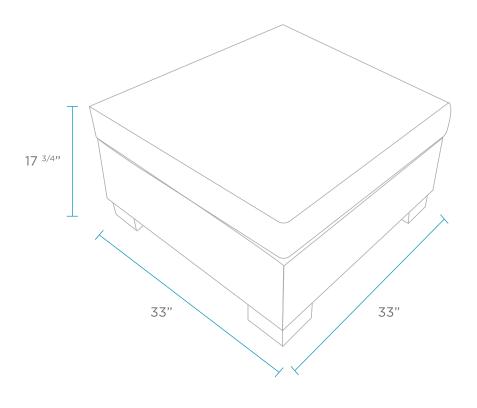

## SECTIONAL SPECIFICATIONS - OTTOMAN

WEIGHT EMPTY: 38 LBS | WEIGHT FULL: 336 LBS Designed for up to 10" of water or on deck

33"

#### **FEATURES**

- Perfect for residential or commercial use
- Built to withstand sun, weather, and chemicals of any aquatic environment
- One-piece base crafted of an ultra-strong, UV8 rated resin
- Cushion made of high quality, outdoor Sunbrella fabrics and EZ Dri foam core
- Optional threaded plug system for in water or anchored applications
- Connect additional Sectional pieces to any side of the Ottoman
- Endless reconfiguration possibilities using snap in place interlocking system