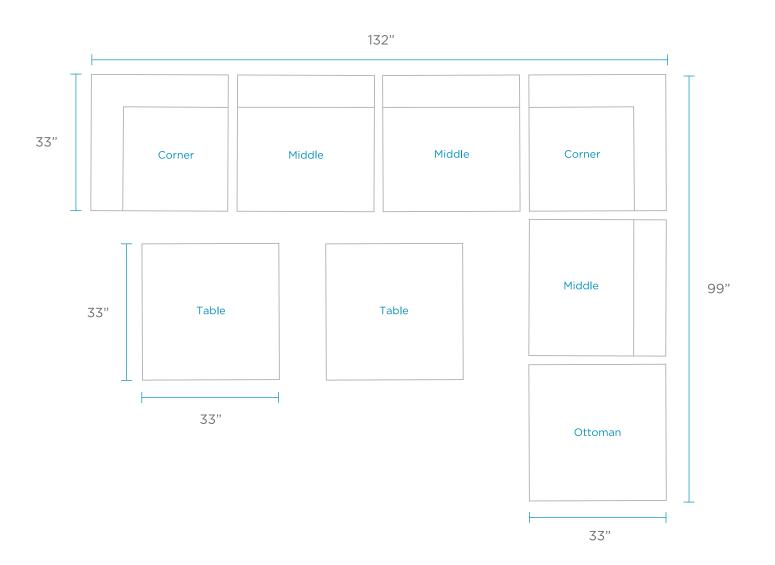

# SECTIONAL SPECIFICATIONS - 8 PIECE L-SHAPE

Designed for up to 10" of water or on deck

#### **FEATURES**

The 8 Piece L-Shape arrangement consists of the following:

- 2 Corners
- 3 Middles
- 1 Ottoman
- 2 Tables

See individual specifications by piece for further details.