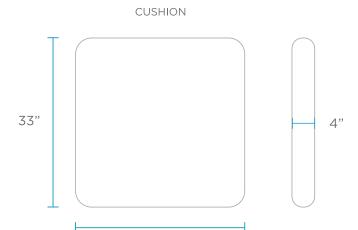

## SECTIONAL SPECIFICATIONS - OTTOMAN

WEIGHT EMPTY: 38 LBS | WEIGHT FULL: 336 LBS Designed for up to 10" of water or on deck

33"

#### **FEATURES**

- Perfect for residential or commercial use
- Built to withstand sun, weather, and chemicals of any aquatic environment
- One-piece base crafted of an ultra-strong, UV8 rated resin
- Cushion made of high quality, outdoor Sunbrella fabrics and EZ Dri foam core
- Optional threaded plug system for in water or anchored applications
- Connect additional Sectional pieces to any side of the Ottoman
- Endless reconfiguration possibilities using snap in place interlocking system