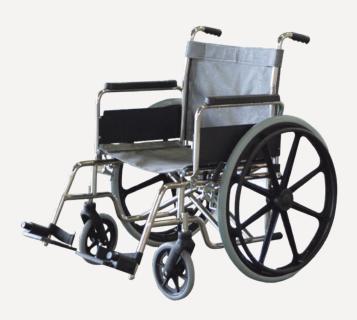

## STAINLESS STEEL WHEELCHAIRS

Our aquatic wheelchairs are ideal for use in swimming pools with ramps or beach entry. Constructed of durable and corrosion resistant stainless steel, these chairs will provide you with years of trouble free use.

These wheelchairs are collapsible for easy storage and the flip up arms make for easy transfers. Upholstery is mildew resistant mesh and suitable for daily use in pool environments.

Actual products may vary from pictures

## **FEATURES:**

- · Durable stainless steel construction
- Solid rubber tires and mag-style wheels
- Independent action parking brakes
- · Removable and folding footrests
- Mildew resistant mesh
- Flip-up armrests
- One year manufacturer's warranty