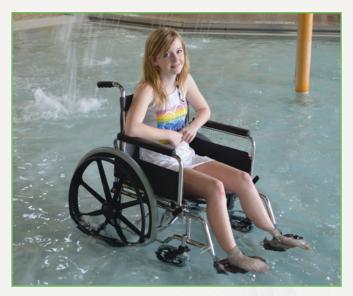

## STAINLESS STEEL WHEELCHAIRS

Our aquatic wheelchairs are ideal for use in swimming pools with ramps or beach entry. Constructed of durable and corrosion resistant stainless steel, these chairs will provide you with years of trouble free use.

These wheelchairs are collapsible for easy storage and the flip up arms make for easy transfers. Upholstery is mildew resistant mesh and suitable for daily use in pool environments.

Actual products may vary from pictures