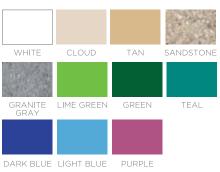

or front side of the Middle
- Endless reconfiguration possibilities using snap-in-place interlocking system

### **AVAILABLE RESIN COLORS**



# SECTIONAL SPECIFICATIONS - OTTOMAN

WEIGHT EMPTY: 38 LBS | WEIGHT FULL: 336 LBS Designed for up to 10" of water or on deck





### **FEATURES**

- Perfect for residential or commercial use
- Built to withstand sun, weather, and chemicals of any aquatic environment
- One-piece base crafted of an ultra-strong, UV8 rated resin
- Cushion made of high quality, outdoor Sunbrella fabrics and EZ Dri foam core
- Optional threaded plug system for in water or anchored applications
- Connect additional Sectional pieces to any side of the Ottoman
- Endless reconfiguration possibilities using snap in place interlocking system

### **AVAILABLE RESIN COLORS**