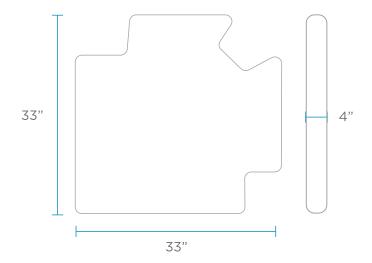

# SECTIONAL SPECIFICATIONS - CORNER

WEIGHT EMPTY: 95 LBS | WEIGHT FULL: 395 LBS Designed for up to 10" of water or on deck

TOP CUSHIONS

25"