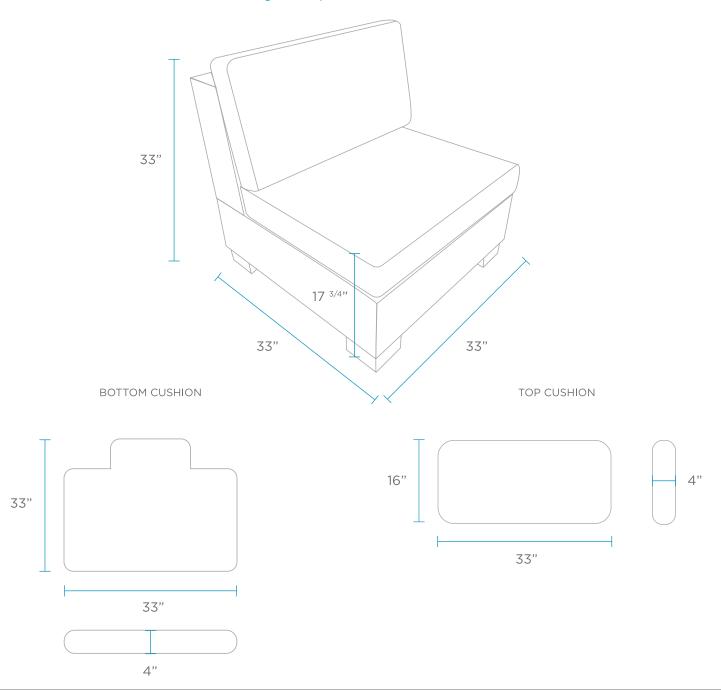

# SECTIONAL SPECIFICATIONS - MIDDLE

WEIGHT EMPTY: 57 LBS | WEIGHT FULL: 352 LBS Designed for up to 10" of water or on deck