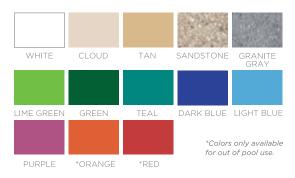

# SECTIONAL SPECIFICATIONS - 6 PIECE U-SHAPE

Designed for up to 10" of water or on deck



### **FEATURES**

The 6 Piece U-Shape arrangement consists of the following:

- 2 Corners
- 3 Middles
- 1 Ottoman

See individual specifications by piece for further details.

### **AVAILABLE RESIN COLORS**



# SECTIONAL SPECIFICATIONS - CORNER

WEIGHT EMPTY: 95 LBS | WEIGHT FULL: 395 LBS Designed for up to 10" of water or on deck



TOP CUSHIONS





25"

### **FEATURES**

- Perfect for residential or commercial use
- Built to withstand sun, weather, and chemicals of any aquatic environment
- Three-piece base crafted of an ultra-strong, UV8 rated resin
- Cushions made of high quality, outdoor Sunbrella fabrics and EZ Dri foam core
- Optional threaded plug system for in water or anchored applications
- Connect additional Sectional pieces to the left or right of the Corner
- Endless reconfiguration possibilities using snap in place interlocking system

## AVAILABLE RESIN COLORS



# SECTIONAL SPECIFICATIONS - MIDDLE

WEIGHT EMPTY: 57 LBS | WEIGHT FULL: 352 LBS Designed for up to 10" of water o