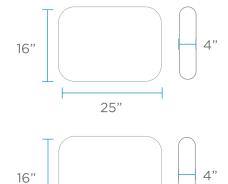

# SECTIONAL SPECIFICATIONS - CORNER

WEIGHT EMPTY: 95 LBS | WEIGHT FULL: 395 LBS Designed for up to 10" of water or on deck

TOP CUSHIONS

25"