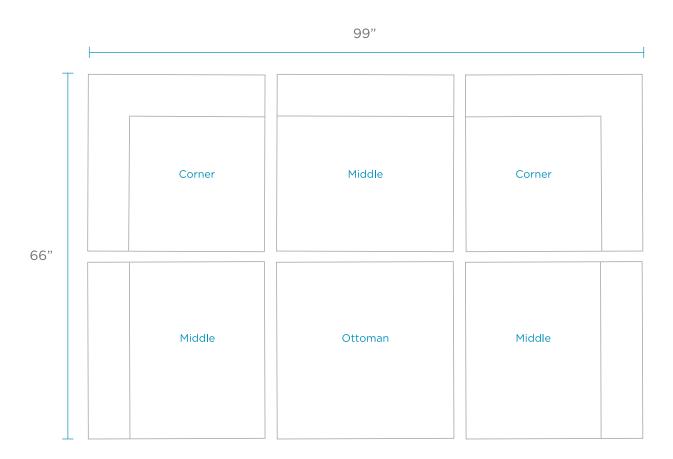

# SECTIONAL SPECIFICATIONS - 6 PIECE U-SHAPE

Designed for up to 10" of water or on deck

### **FEATURES**

The 6 Piece U-Shape arrangement consists of the following:

- 2 Corners
- 3 Middles
- 1 Ottoman

See individual specifications by piece for further details.