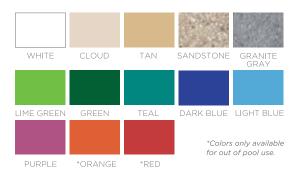

3 Middles
- 1 Ottoman

See individual specifications by piece for further details.

### **AVAILABLE RESIN COLORS**



# SECTIONAL SPECIFICATIONS - CORNER

WEIGHT EMPTY: 95 LBS | WEIGHT FULL: 395 LBS Designed for up to 10" of water or on deck



TOP CUSHIONS





25"

### **FEATURES**

- Perfect for residential or commercial use
- Built to withstand sun, weather, and chemicals of any aquatic environment
- Three-piece base crafted of an ultra-strong, UV8 rated resin
- Cushions made of high quality, outdoor Sunbrella fabrics and EZ Dri foam core
- Optional threaded plug system for in water or anchored applications
- Connect additional Sectional pieces to the left or right of the Corner
- Endless reconfiguration possibilities using snap in place interlocking system

## AVAILABLE RESIN COLORS



# SECTIONAL SPECIFICATIONS - MIDDLE

WEIGHT EMPTY: 57 LBS | WEIGHT FULL: 352 LBS Designed for up to 10" of water or on deck



### **FEATURES**

- Perfect for residential or commercial use
- Built to withstand sun, weather, and chemicals of any aquatic environment
- Two-piece base crafted of an ultra-strong, UV8 rated resin
- Cushions made of high quality, outdoor Sunbrella fabrics and EZ Dri foam core
- Optional threaded plug system for in water or anchored applications
- Connect additional Sectional pieces to the left, right, or front side of the Middle
- Endless reconfiguration possibilities using snap-in-place interlocking system

### **AVAILABLE RESIN COLORS**



# SECTIONAL SPECIFICATIONS - OTTOMAN

WEIGHT EMPTY: 38 LBS | WEIGHT FULL: 336 LBS Designed for up to 10" of water or on d