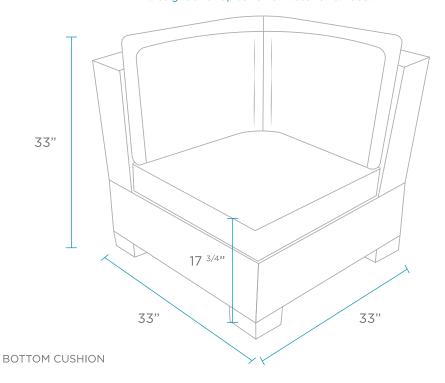

# SECTIONAL SPECIFICATIONS - CORNER

WEIGHT EMPTY: 95 LBS | WEIGHT FULL: 395 LBS Designed for up to 10" of water or on deck

TOP CUSHIONS

25"

### **FEATURES**

- Perfect for residential or commercial use
- Built to withstand sun, weather, and chemicals of any aquatic environment
- Three-piece base crafted of an ultra-strong, UV8 rated resin
- Cushions made of high quality, outdoor Sunbrella fabrics and EZ Dri foam core
- Optional threaded plug system for in water or anchored applications
- Connect additional Sectional pieces to the left or right of the Corner
- Endless reconfiguration possibilities using snap in place interlocking system