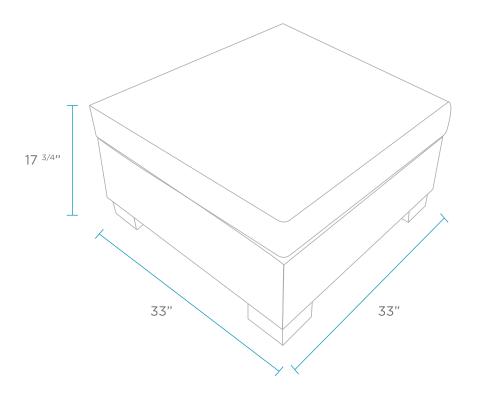

# SECTIONAL SPECIFICATIONS - OTTOMAN

WEIGHT EMPTY: 38 LBS | WEIGHT FULL: 336 LBS Designed for up to 10" of water or on deck