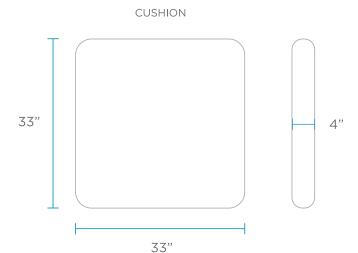

# SECTIONAL SPECIFICATIONS - OTTOMAN

WEIGHT EMPTY: 38 LBS | WEIGHT FULL: 336 LBS Designed for up to 10" of water or on deck