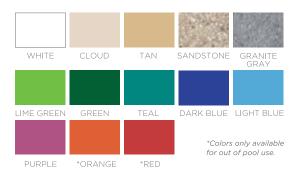

of the Corner
- Endless reconfiguration possibilities using snap in place interlocking system

## AVAILABLE RESIN COLORS



# SECTIONAL SPECIFICATIONS - MIDDLE

WEIGHT EMPTY: 57 LBS | WEIGHT FULL: 352 LBS Designed for up to 10" of water or on deck



### **FEATURES**

- Perfect for residential or commercial use
- Built to withstand sun, weather, and chemicals of any aquatic environment
- Two-piece base crafted of an ultra-strong, UV8 rated resin
- Cushions made of high quality, outdoor Sunbrella fabrics and EZ Dri foam core
- Optional threaded plug system for in water or anchored applications
- Connect additional Sectional pieces to the left, right, or front side of the Middle
- Endless reconfiguration possibilities using snap-in-place interlocking system

### **AVAILABLE RESIN COLORS**



# SECTIONAL SPECIFICATIONS - OTTOMAN

WEIGHT EMPTY: 38 LBS | WEIGHT FULL: 336 LBS Designed for up to 10" of water or on deck





### **FEATURES**

- Perfect for residential or commercial use
- Built to withstand sun, weather, and chemicals of any aquatic environment
- One-piece base crafted of an ultra-strong, UV8 rated resin
- Cushion made of high quality, outdoor Sunbrella fabrics and EZ Dri foam core
- Optional threaded plug system for in water or anchored applications
- Connect additional Sectional pieces to any side of the Ottoman
- Endless reconfiguration possibilities using snap in place interlocking system

### **AVAILABLE RESIN COLORS**