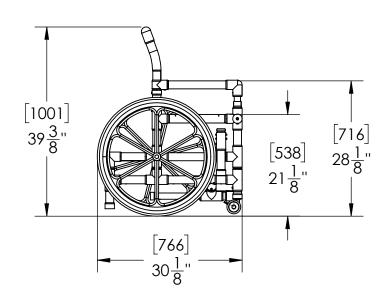

## **PVC POOL ACCESS CHAIR -18 INCH WIDE MESH SEAT**

[461] 18<u>1</u>"

SWING AWAY ARMRESTS

REMOVABLE

MESH SEAT

## **SPECIFICATIONS:**

THE PVC POOL ACCESS CHAIR WITH 18 INCH WIDE MESH SEAT SHALL BE CONSTRUCTED OF HEALTH CARE GRADE PVC PIPE AND FITTINGS THAT WON'T RUST OR STAIN. IT WILL BE RATED FOR 300 Ibs [136 kg]. THE CHAIR SHALL COME EQUIPPED WITH AN EXTENDEDABLE FOOTREST. THE MESH SEAT SHALL BE A MINIMUM OF 18" WIDE AND UPHOLSTERED FROM MOLD AND MILDEW RESISTANT MATERIAL THAT IS SUITABLE FOR IMMERSION IN A POOL OR SPA. THE CHAIR SHALL COME EQUIPPED WITH DUAL LOCKING BRAKES AND SWING AWAY ARMRESTS TO ALLOW FOR EASY TRANSFERS. THE REAR WHEELS SHALL BE A NON-SKID STYLE WITH USER HAND RINGS. THE CASTERS SHALL BE  $\emptyset$  3" MRI RATED SWIVAL TYPE.

24" NON-SKID WHEELS-

NOTE

LOCKING BRAKES-

Ø 3" MRI SWIVAL CASTERS-

9889 GARRYMORE LANE MISSOULA, MT 59808 (406) 549-0769 FAX (406) 549-2602

\*SPECIFICATIONS ARE SUBJECT TO CHANGE WITHOUT NOTICE

| PRODUCT: F-520SPM |        |                 |
|-------------------|--------|-----------------|
| DWG #:            | 1 OF 1 |                 |
| SCALE:            | 1:20   | DATE: 1/15/2018 |
| DRAWN BY:         | EF     | REVISION: A     |