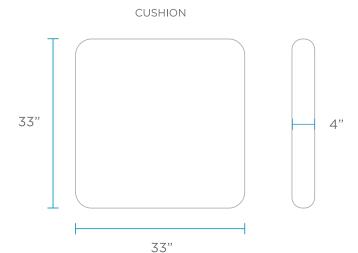

## SECTIONAL SPECIFICATIONS - OTTOMAN

WEIGHT EMPTY: 38 LBS | WEIGHT FULL: 336 LBS Designed for up to 10" of water or on deck

### **FEATURES**

- Perfect for residential or commercial use
- Built to withstand sun, weather, and chemicals of any aquatic environment
- One-piece base crafted of an ultra-strong, UV8 rated resin
- Cushion made of high quality, outdoor Sunbrella fabrics and EZ Dri foam core
- Optional threaded plug system for in water or anchored applications
- Connect additional Sectional pieces to any side of the Ottoman
- Endless reconfiguration possibilities using snap in place interlocking system