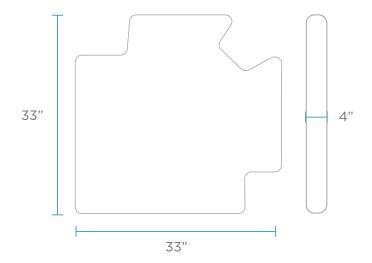

## SECTIONAL SPECIFICATIONS - OTTOMAN

WEIGHT EMPTY: 38 LBS | WEIGHT FULL: 336 LBS Designed for up to 10" of water or on deck

### **FEATURES**

- Perfect for residential or commercial use
- Built to withstand sun, weather, and chemicals of any aquatic environment
- One-piece base crafted of an ultra-strong, UV8 rated resin
- Cushion made of high quality, outdoor Sunbrella fabrics and EZ Dri foam core
- Optional threaded plug system for in water or anchored applications
- Connect additional Sectional pieces to any side of the Ottoman
- Endless reconfiguration possibilities using snap in place interlocking system