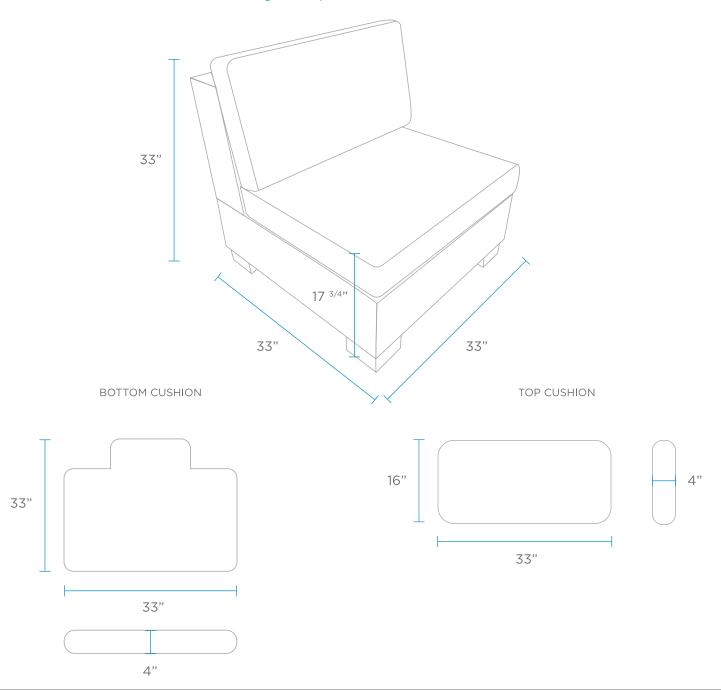

# SECTIONAL SPECIFICATIONS - MIDDLE

WEIGHT EMPTY: 57 LBS | WEIGHT FULL: 352 LBS Designed for up to 10" of water or on deck

#### **FEATURES**

- Perfect for residential or commercial use
- Built to withstand sun, weather, and chemicals of any aquatic environment
- Two-piece base crafted of an ultra-strong, UV8 rated resin
- Cushions made of high quality, outdoor Sunbrella fabrics and EZ Dri foam core
- Optional threaded plug system for in water or anchored applications
- Connect additional Sectional pieces to the left, right, or front side of the Middle
- Endless reconfiguration possibilities using snap-in-place interlocking system