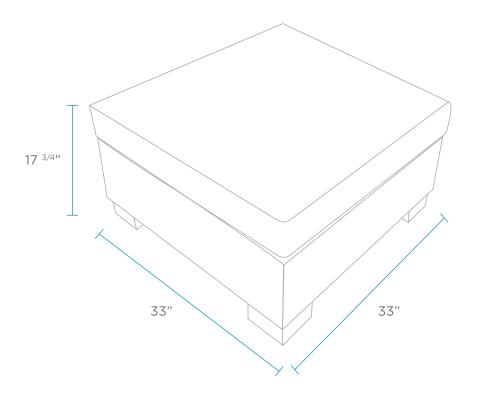

## SECTIONAL SPECIFICATIONS - OTTOMAN

WEIGHT EMPTY: 38 LBS | WEIGHT FULL: 336 LBS Designed for up to 10" of water or on deck

### **FEATURES**

- Perfect for residential or commercial use
- Built to withstand sun, weather, and chemicals of any aquatic environment
- One-piece base crafted of an ultra-strong, UV8 rated resin
- Cushion made of high quality, outdoor Sunbrella fabrics and EZ Dri foam core
- Optional threaded plug system for in water or anchored applications
- Connect additional Sectional pieces to any side of the Ottoman
- Endless reconfiguration possibilities using snap in place interlocking system