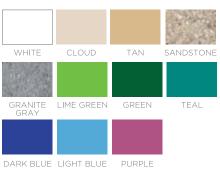

or front side of the Middle
- Endless reconfiguration possibilities using snap-in-place interlocking system

### **AVAILABLE RESIN COLORS**



## SECTIONAL SPECIFICATIONS - OTTOMAN

WEIGHT EMPTY: 38 LBS | WEIGHT FULL: 336 LBS Designed for up to 10" of water or on deck





### **FEATURES**

- Perfect for residential or commercial use
- Built to withstand sun, weather, and chemicals of any aquatic environment
- One-piece base crafted of an ultra-strong, UV8 rated resin
- Cushion made of high quality, outdoor Sunbrella fabrics and EZ Dri foam core
- Optional threaded plug system for in water or anchored applications
- Connect additional Sectional pieces to any side of the Ottoman
- Endless reconfiguration possibilities using snap in place interlocking system

### **AVAILABLE RESIN COLORS**