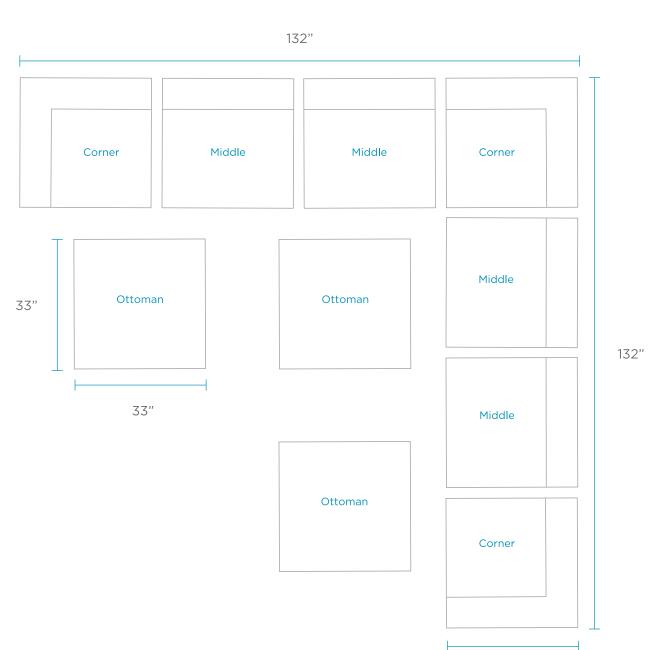

# SECTIONAL SPECIFICATIONS - 10 PIECE L-SHAPE

Designed for up to 10" of water or on deck

### **FEATURES**

The 10 Piece L-Shape arrangement consists of the following:

- 3 Corners
- 4 Middles
- 3 Ottomans

See individual specifications by piece for further details.