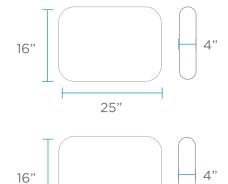

## SECTIONAL SPECIFICATIONS - CORNER

WEIGHT EMPTY: 95 LBS | WEIGHT FULL: 395 LBS Designed for up to 10" of water or on deck

TOP CUSHIONS

25"