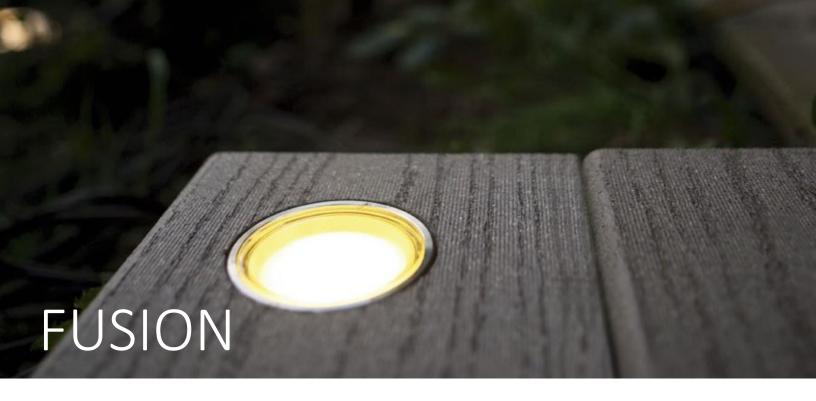

### **FUSION**

The soft glow of the LED integrated FUSION allows you to subtly mark off your driveway, walkway, or deck, for example. It produces a soft light in the evening that does not blind, making this fixture ideal for stairs. For accenting path, driveway, terraces, decking, etc., various accessories are available for the FUSION.