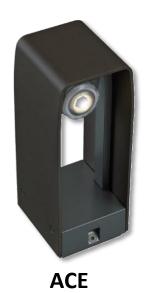

The ACE range features a selection of upright fixtures and wall lamps with characteristic intense light, which are available in 4 color options. The light source used for ACE has been designed using the latest LED technology, which means colours in your garden will always appear natural. In addition, the range features wall models with up and down lights. ACE UP-DOWN 100-230V is only suitable for 100-230 volts, which means it can be used without a mini-transformer. It is thus perfect for annexes, garages or sheds. An accessory is also available for ACE wall models. SHUTTER 1 & 2 can be used to modify the width of the light beam depending on personal taste and/or purpose.