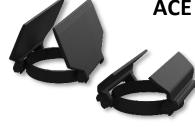

The ACE range features a selection of upright fixtures and wall lamps with characteristic intense light, which are available in 4 color options. The light source used for ACE has been designed using the latest LED technology, which means colours in your garden will always appear natural. In addition, the range features wall models with up and down lights. ACE UP-DOWN 100-230V is only suitable for 100-230 volts, which means it can be used without a mini-transformer. It is thus perfect for annexes, garages or sheds. An accessory is also available for ACE wall models. SHUTTER 1 & 2 can be used to modify the width of the light beam depending on personal taste and/or purpose.

**ACE DOWN 110v** 

SHUTTER 1/2