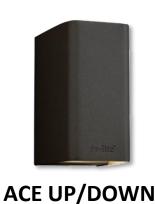

The ACE range features a selection of upright fixtures and wall lamps with characteristic intense light, which are available in 4 color options. The light source used for ACE has been designed using the latest LED technology, which means colours in your garden will always appear natural. In addition, the range features wall models with up and down lights. ACE UP-DOWN 100-230V is only suitable for 100-230 volts, which means it can be used without a mini-transformer. It is thus perfect for annexes, garages or sheds. An accessory is also available for ACE wall models. SHUTTER 1 & 2 can be used to modify the width of the light beam depending on personal taste and/or purpose.