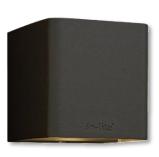

The ACE range features a selection of upright fixtures and wall lamps with characteristic intense light, which are available in 4 color options. The light source used for ACE has been designed using the latest LED technology, which means colours in your garden will always appear natural. In addition, the range features wall models with up and down lights. ACE UP-DOWN 100-230V is only suitable for 100-230 volts, which means it can be used without a mini-transformer. It is thus perfect for annexes, garages or sheds. An accessory is also available for ACE wall models. SHUTTER 1 & 2 can be used to modify the width of the light beam depending on personal taste and/or purpose.

## **ACE**