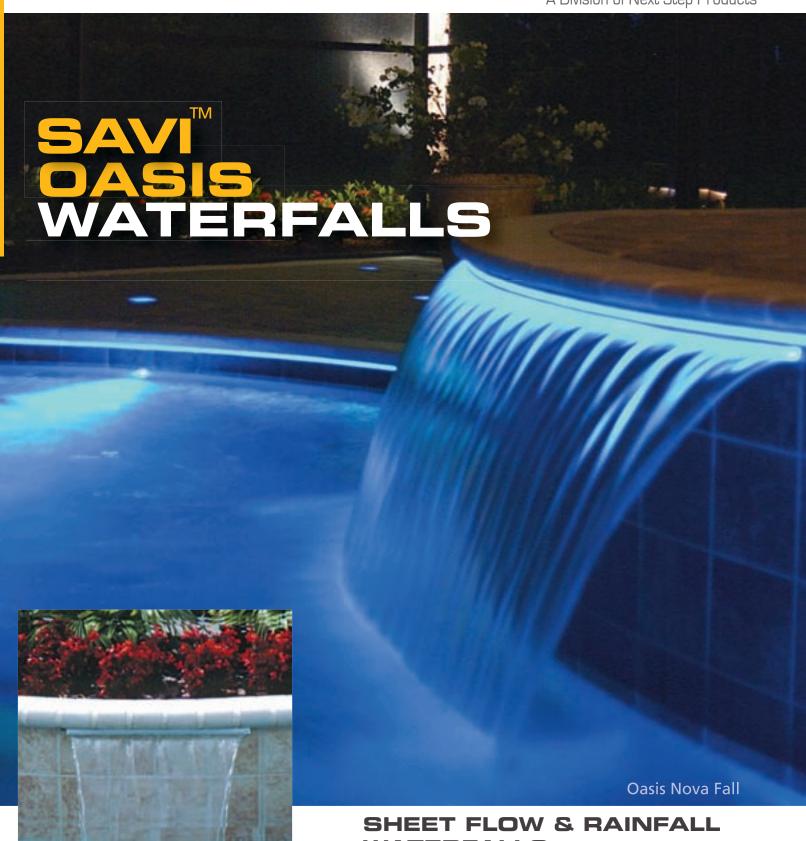

# OASIS LIGHTED NOVA FALL

- Smooth Sheet Flow Effect.
- Uses fiber optic lighting for a one of a kind effect.
- Radius Cuts Available.
- Available in 12", 18", 24", 36" & 48" widths, 40' of fiber optic cable. (60", 72", 84", 96" widths available via special order.)