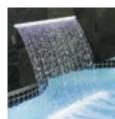

## OASIS RAINFOREST FALL

- Installs Same as Original Waterfall.
- · Soothing Rich Sounds.
- Unique Visual Texture.
- Available in 12", 18", 24", 36", & 48" widths, 6" and 9" extended lips.
  (60", 72", 84", 96" widths available via special order.)
- White Only.