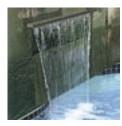

# OASIS ORIGINAL FALL

- Smooth Sheet Flow Effect.
- Custom Radius Cuts Available.
- Available in 12", 18", 24", 36", & 48" widths, 6" and 9" extended lips.
  (60", 72", 84", 96" widths available via special order.)
- · Available in White & Grey.