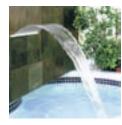

## OASIS ARCH FALL

- Elegant arc of water.
- Great for giving extra height to areas with low walls or risers.
- Available in 12", 18", 24", 36" & 48" widths, 6" extended lip.
- White Only.