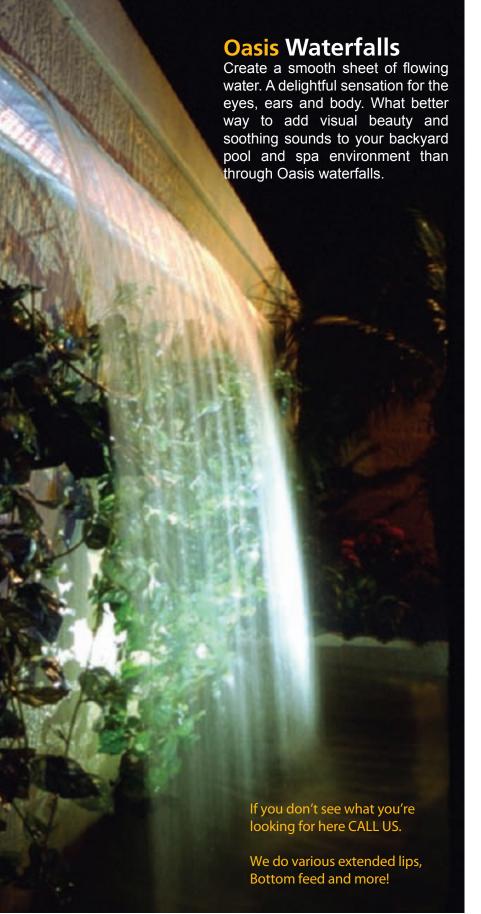

# OASIS ORIGINAL FALL

- Smooth Sheet Flow Effect.
- Custom Radius Cuts Available.
- Available in 12", 18", 24", 36", & 48" widths, 6" and 9" extended lips.
  (60", 72", 84", 96" widths available via special order.)
- · Available in White & Grey.