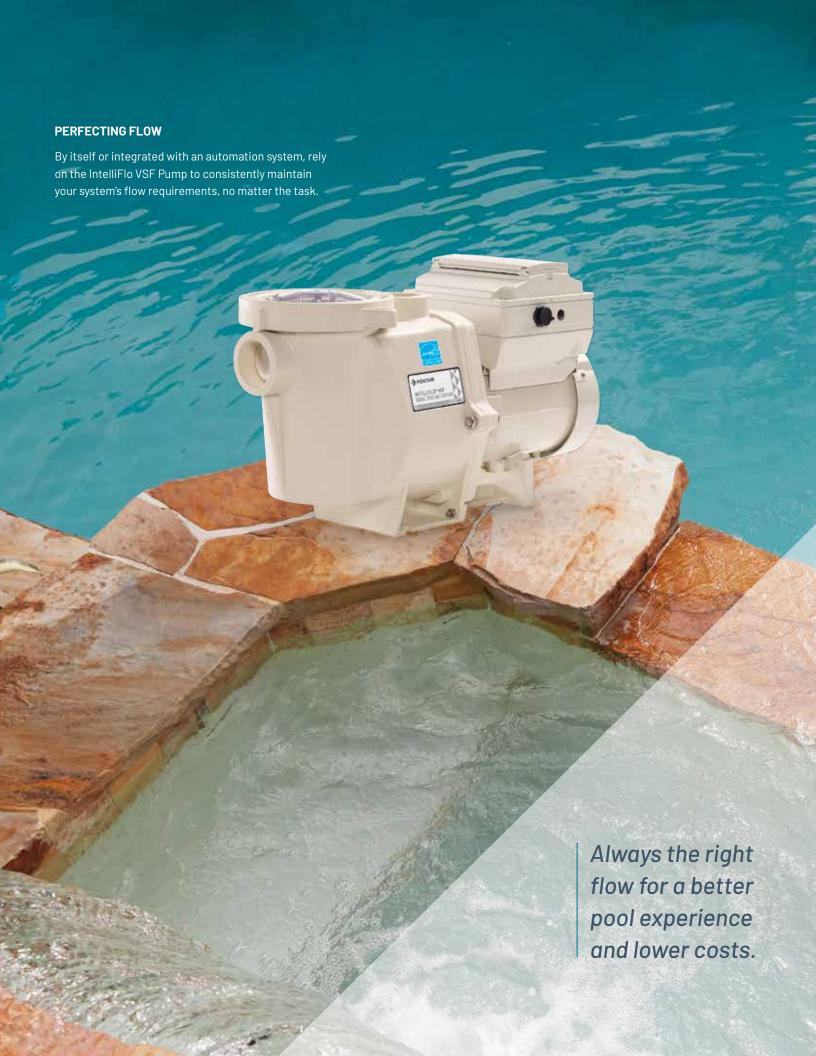

## GOOD THINGS HAPPEN WHEN YOU **GO WITH THE FLOW**.

The world's first variable speed and flow pump that delivers the highest available efficiency and peak performance.

The IntelliFlo® VSF Pump is the first to adjust to changes in flow conditions to maintain its preprogrammed flow rate. So, it runs optimally throughout the entire filtration cycle. It's like having cruise control for your pump.

#### **ADJUSTS TO YOUR POOL'S UNIQUE NEEDS**

Every pool design is different, and conditions change, such as when filters accumulate debris over time. Other variable speed pumps require guesswork to set, and they don't adjust for flow changes. But, the IntelliFlo® VSF Pump does and always delivers just the right flow.

#### **SET IT AND FORGET IT**

Just set the desired flow rate, and the IntelliFlo VSF Pump will adjust as needed to maintain it. It's that simple. There's no more guesswork. Kick back and enjoy your pool while the IntelliFlo VSF Pump supplies consistent flow for peak performance.

#### Sparkling clean water

Always the right flow to maintain daily water turnover for optimum filtration.

#### Visual perfection

Always the right flow so laminars, waterfalls and negative edges look their best.

#### More efficient heating

Always the right flow for maximum heater efficiency.