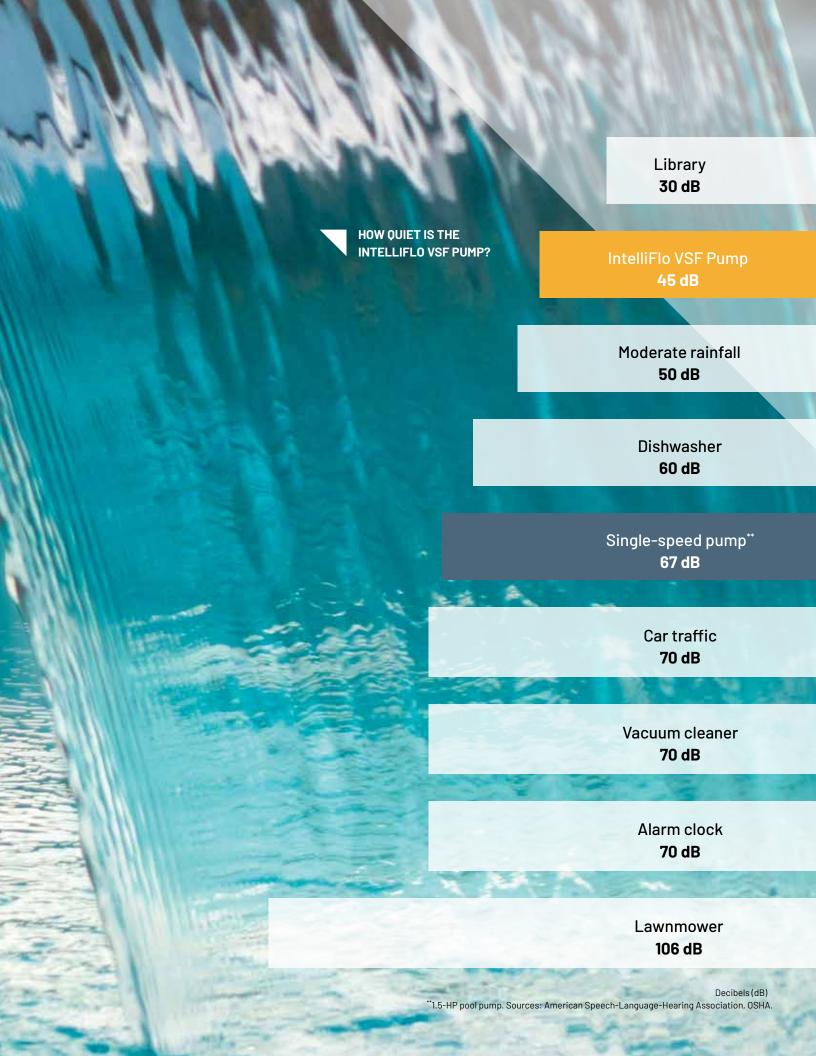

#### One of the quietest pumps on the planet

When operating at low speed, it's so quiet you might not even know it's operating.