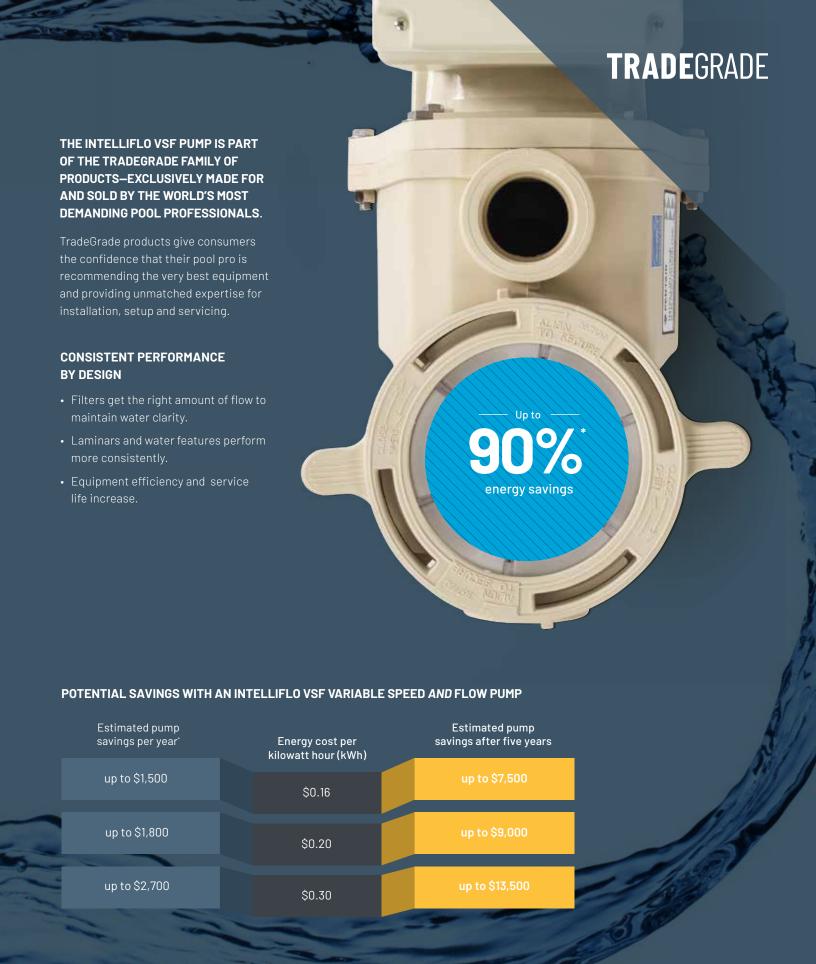

#### **TRADE**GRADE

The TradeGrade family of products is exclusively made for and sold by the world's most demanding pool professionals.

ENERGY STAR® Certified IntelliFlo VSF Pumps from Pentair meet strict energy efficiency criteria set by the U.S. Environmental Protection Agency and the U.S. Department of Energy. These pumps save money, reduce energy use and protect the environment.

#### **UP TO 90%\* ENERGY SAVINGS**

Since the IntelliFlo VSF Pump is ultra energy efficient, you can experience increased energy savings, up to 90%, when compared to conventional single- or two-speed pumps.

\*Savings based on variable speed pump compared to a single-speed pump running 12 hours per day at an average of \$0.16 per kWh in a 20,000-gallon pool. Actual savings may vary based on local utility rates, pool size, pump run time, pump horsepower, pump RPM, plumbing size and length, pump model, service factor and other hydraulic factors.