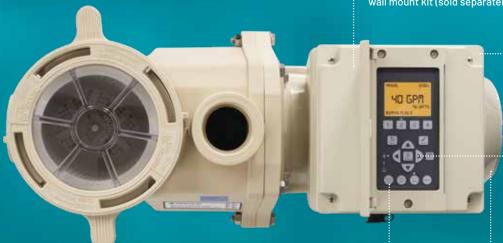

Rotatable keypad with optional wall mount kit (sold separately)

Top-mounted field wiring compartment easier to access and connect

Eight programmable speed or flow settings and built-in timer

Menus easier than ever to use

Totally enclosed fan-cooled design for quiet operation and long life