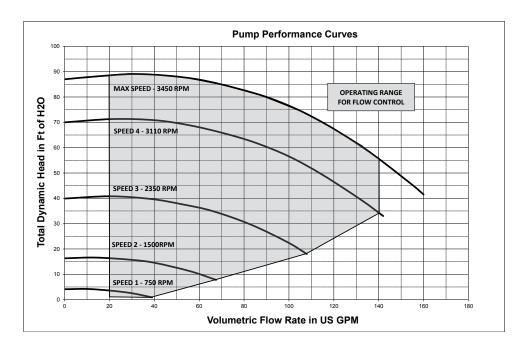

#### **PERFORMANCE CURVES**

The IntelliFlo VSF Variable Speed and Flow Pump has earned the Eco Select® brand distinction as one of the greenest and most efficient choices from Pentair.