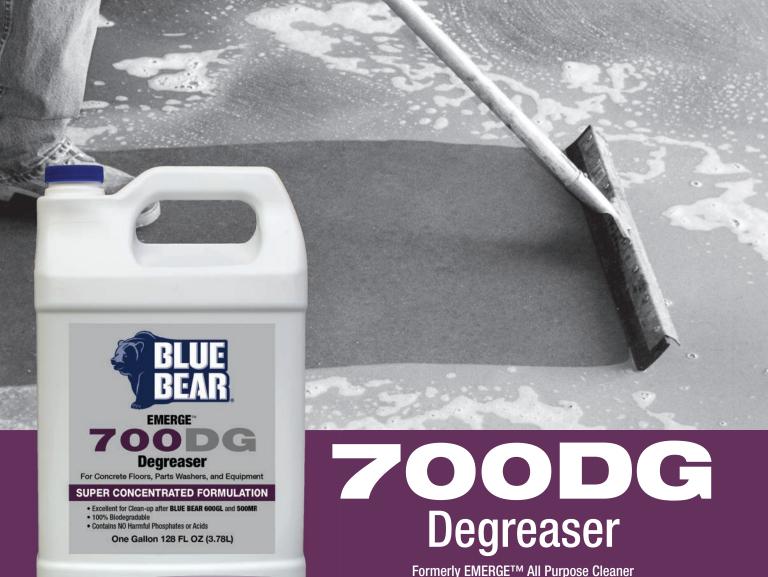

# ALL-PURPOSE CONCENTRATE

- Clean Oil, Grease, Dirt and Grime from Asphalt, Concrete, Metal and Painted Walls
- Super Concentrated Formula
- Less Than .5% VOC
- Safe for use on Concrete, Masonry, Wood and Metal

Call: 800.538.5069

Take all the guess work out of deciding on the best surface degreaser! Specially formulated to work with all **BLUE BEAR** products, **700DG** is super concentrated and powerful enough to clean the dirtiest, toughest, and grimiest of projects. **700DG** is a great product to help you easily finish clean-up after removing mastic, paint, or other coatings and adhesives.

# **Application:**

Apply mixed **700DG** freely to the floor or hard surface. Scrub surface to agitate and loosen oils, grease, dirt and grime.

# Clean-Up:

Pick-up residue mixed **700DG** with a mop, squeegee or commercial vacuum. Rinse or mop surface clean with water.