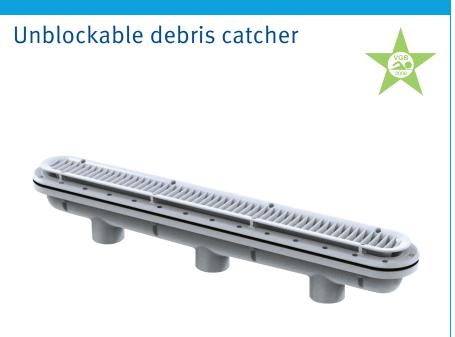

### 32" CHANNEL DRAIN DEBRIS CATCHER SUCTION OUTLET WITH ABS THREE-PORT MANUFACTURED SUMP FOR FIBERGLASS

### **FEATURES**

Uniquely engineered concave/convex design allows for superior debris catching while exceeding UL articulate probe finger and knuckle ASME A112 2008 tests

For single or multiple drain use (see installation instructions for plumbing, hydrostatic valve/drain pipe and single or multi-pump connections)