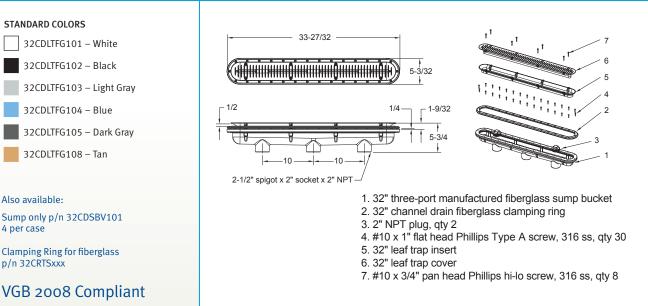

Three ports: bottom 21/2" OD, 2" ID S/S; inside 2" threaded FPT; two 2" threaded plugs included

All components meet or exceed ANSI/APSP 16-2011 and NSF/ANSI 50-2009a national standards and ASTM G154 UV testing exposure

#### Part # 32CDLTFGxxx