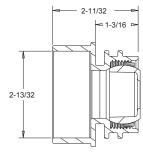

## FLUSH-MOUNT RETURN FITTING WITH WATER STOP, EYEBALL AND NUT (FITS OVER 2" PIPE)

## **FEATURES**

Slips outside 2" pipe

Finishes flush, no protrusion past the surface

Integrated water stop to reduce leaks

Eyeball available in four orifice sizes (1",  $\frac{3}{4}$ ",  $\frac{1}{2}$ ", slotted)