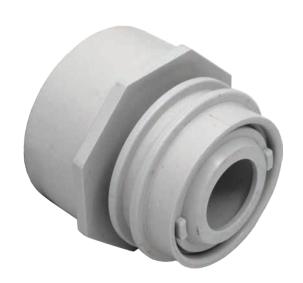

## FLUSH-MOUNT RETURN FITTING WITH WATER STOP, EYEBALL AND NUT (FITS OVER 2" PIPE)

## **FEATURES**

Slips outside 2" pipe

Finishes flush, no protrusion past the surface

Integrated water stop to reduce leaks

Eyeball available in four orifice sizes (1",  $\frac{3}{4}$ ",  $\frac{1}{2}$ ", slotted)

Manufactured from engineered polymer UV-resistant ABS material

250 per case

Additional orifice size suffix: 3/4"-B, 1/2"-C, slotted-D

(i.e.  $3501B = \text{white } \frac{3}{4}$ " orifice)

Also available in Clear (p/n 3500)