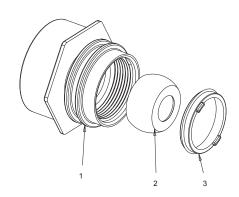

## STANDARD COLORS

101 104

102 105

103 108

- 1. Flush mount return w/water barrier, 2" socket
- 2. 200 series eyeball, .75" orifice
- 3. Eyeball locking ring