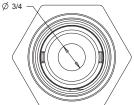

## **FEATURES**

Slips outside 2" pipe

Finishes flush, no protrusion past the surface

Integrated water stop to reduce leaks

Eyeball available in four orifice sizes (1",  $\frac{3}{4}$ ",  $\frac{1}{2}$ ", slotted)

Manufactured from engineered polymer UV-resistant ABS material

250 per case

Additional orifice size suffix: 3/4"-B, 1/2"-C, slotted-D

(i.e.  $3501B = \text{white } \frac{3}{4}$ " orifice)

Also available in Clear (p/n 3500)