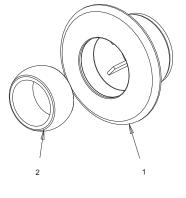

## Part # 4xx

1. 1.5" Australian return knock-in fitting 2. 1.5" Australian retrun fitting eye ball

**P** 877-768-2717 **F** 877-276-POOL Outside the US: **P** +1-805-620-5060 **F** +1-949-336-1940 info@aquastarpoolproducts.com www.aquastarpoolproducts.com