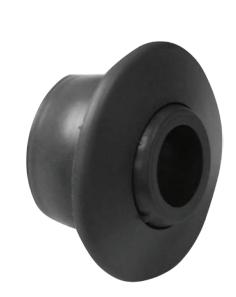

## AUSTRALIAN RETURN FITTING WITH ADJUSTABLE EYEBALL 1<sup>1</sup>/<sub>2</sub>" KNOCK-IN

## FEATURES

Knocks into  $1\frac{1}{2}$ " pipe, no glue necessary

Self-leveling for out-of-square pipes

Flange camouflages pipe and surface construction variations

Adjustable eyeball available in three orifice sizes (1", 3/4", 1/2")