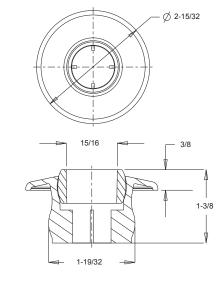

## FEATURES

Knocks into  $1\frac{1}{2}$ " pipe, no glue necessary

Self-leveling for out-of-square pipes

Flange camouflages pipe and surface construction variations

Adjustable eyeball available in three orifice sizes (1", 3/4", 1/2")

Manufactured from engineered polymer UV-resistant polypropylene material

500 per case

STANDARD COLORS

104 105

108

101

102 103

Additional orifice size suffix:  $\frac{3}{4}$ "-B,  $\frac{1}{2}$ "-C (i.e. 401B = white  $\frac{3}{4}$ " orifice)