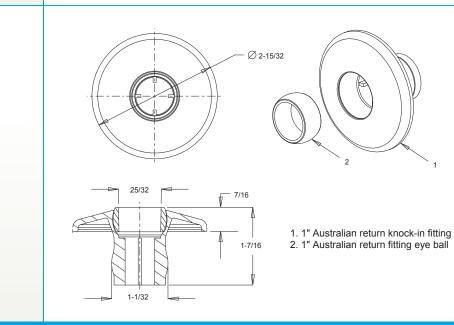

## AUSTRALIAN RETURN FITTING WITH ADJUSTABLE EYEBALL 1" KNOCK-IN

## **FEATURES**

Knocks into 1" pipe, no glue necessary

Self-leveling for out-of-square pipes

Flange camouflages pipe and surface construction variations

Adjustable eyeball available in three orifice sizes (1", 3/4", 1/2")

Manufactured from engineered polymer UV-resistant polypropylene material

500 per case

STANDARD COLORS 101

102 103 104

105

108

Additional orifice size suffix: 3/4"-B, 1/2"-C (i.e.  $501B = white \frac{3}{4}$  orifice)