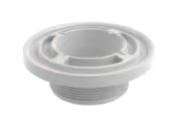

#### AquaThunder Jet Fitting with Flange

### **Features**

Threaded design screws to housing

Designer outer flange

Made from ABS engineering grade resin

Interchangeable with most popular brands

25 per case

Part # ATFxxx