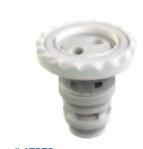

## AquaThunder Jet Barrel with Therapeutic Spinner

#### **Features**

Clean scallop design

Adjustable front flange

Threaded for easy assembly

Made from ABS engineering grade resin

Interchangeable with most popular

Stainless steel ball bearing race for smooth and durable spinning action

25 per case

Part # ATBTSxxx