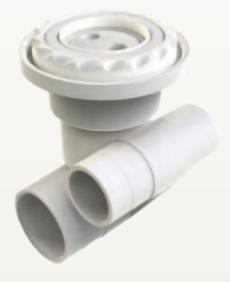

#### AquaThunder Jet Housing

# **Features**

Made from PVC

Separate water and air tubes Interchangeable with most popular brands

White only

25 per case