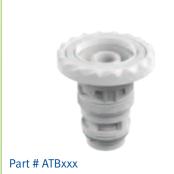

#### AquaThunder Jet Fitting with Flange

### **Features**

Threaded design screws to housing

Designer outer flange

Made from ABS engineering grade resin

Interchangeable with most popular brands

25 per case

Part # ATFxxx