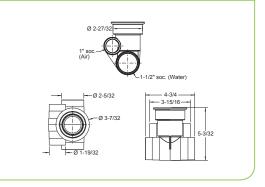

#### AquaThunder Jet Housing

# **Features**

Made from PVC

Separate water and air tubes Interchangeable with most popular brands

White only

25 per case