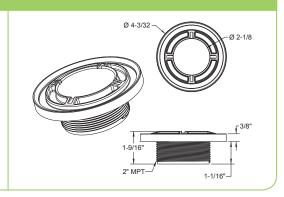

#### AquaThunder Jet Housing

# **Features**

Made from PVC

Separate water and air tubes Interchangeable with most popular brands

White only

25 per case