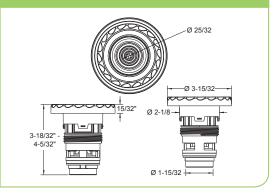

#### AguaThunder Jet Barrel

#### **Features**

Clean scallop design

Adjustable front flange

Threaded for easy assembly

Made from ABS engineering grade resin

Interchangeable with most popular brands

25 per case