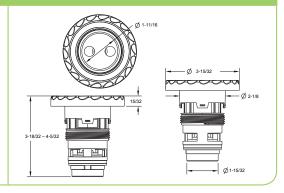

#### AguaThunder Jet Barrel

#### **Features**

Clean scallop design

Adjustable front flange

Threaded for easy assembly

Made from ABS engineering grade resin

Interchangeable with most popular brands

25 per case