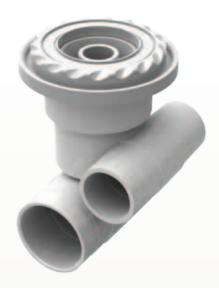

#### AquaThunder Jet Housing

# **Features**

Made from PVC

Separate water and air tubes Interchangeable with most popular brands

White only

25 per case