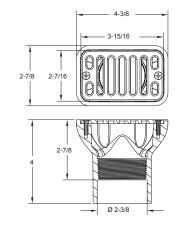

## 2" X 4" GUTTER DECK DRAIN (FITS 2" PIPE)

## FEATURES

Fits over 2" pipe

1<sup>1</sup>/<sub>2</sub>" threaded FPT inside for pressurizing/ winterizing

Manufactured from engineered polymer UV-resistant PVC material (p/n GDD101 is manufactured from engineered polymer UV-resistant ABS material)

1<sup>1</sup>/<sub>2</sub>" reducer bushing available p/n BU101-2x1.5

 $\frac{1}{2}$ " stackable extender available p/n PE20101

Stainless steel screws

Also available as grate only with two screws

CAUTION: Not to be used as a suction outlet under any circumstances