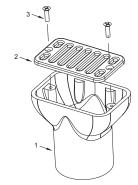

25 per case

Grate only p/n GDDLxxx 25 per case

108

103

2" x 4" gutter/deck drain body
2" x 4" gutter/deck drain cover
10 x 3/4 flat head Phillips screw, qty 2

**P** 877-768-2717 **F** 877-276-POOL Outside the US: **P** +1-805-620-5060 **F** +1-949-336-1940 info@aquastarpoolproducts.com www.aquastarpoolproducts.com