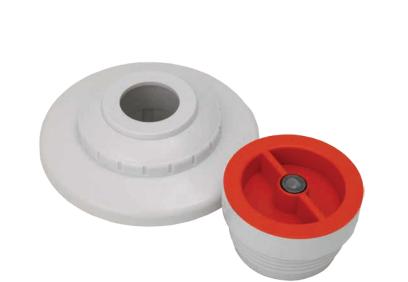

## 1/2" EXTENDER WITH PLASTER CAP AND THREE-PIECE DECORATIVE COVER

## **FEATURES**

Screws into 11/2" FPT

Removable plaster cap prevents slurry from entering pipes during pool finish, keeps threads clean

Great for old 1022 fitting remodels, adds 1/2" for new finish

Eliminates the need for costly removal of old fittings (just screw in)

Stack more than one for longer extension

Large flange camouflages pipe and surface construction variations

Eyeball available in four orifice sizes (1", 3/4", 1/2", slotted)

Manufactured from UV-resistant ABS material