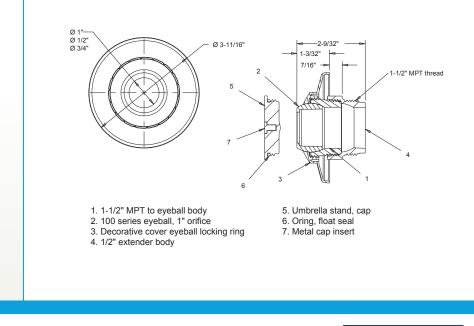

## 1/2" EXTENDER WITH PLASTER CAP AND THREE-PIECE DECORATIVE COVER

## **FEATURES**

Screws into 11/2" FPT

Removable plaster cap prevents slurry from entering pipes during pool finish, keeps threads clean

Great for old 1022 fitting remodels, adds 1/2" for new finish

Eliminates the need for costly removal of old fittings (just screw in)

Stack more than one for longer extension

Large flange camouflages pipe and surface construction variations

Eyeball available in four orifice sizes (1", 3/4", 1/2", slotted)

Manufactured from UV-resistant ABS material

125 per case

Add'l orifice size suffix: <sup>3</sup>/<sub>4</sub>"-B, <sup>1</sup>/<sub>2</sub>"-C, slotted-D (i.e. MP101B =  $\frac{3}{4}$ " orifice)

STANDARD COLORS 101

102

103

104

105

108