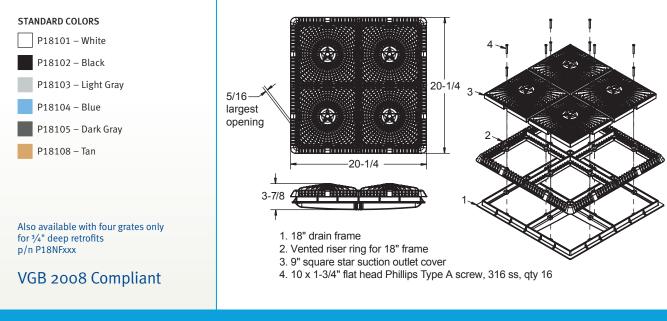

## 18" SQUARE MUD FRAME WITH FOUR 9" SQUARE STAR SUCTION OUTLET COVERS AND VENTED RISER RINGS

## **FEATURES**

For single or multiple drain use 6" sump depth (see installation instructions)

Single – 6" sump depth Floor/wall: 740 GPM at 1.5 fps Floor/wall: 501.2 GPM at 1.0 fps

160.8 square inch opening

#316 stainless steel screws

Trademarked VGB compliance button easily identifies VGB 2008 compliance from pool/spa deck

Manufactured from superior UV-resistant engineered polymers

Easily and safely retrofits to 18" square  $\frac{3}{4}$ " deep frames

All components (cover, frame, screws) meet or exceed ANSI/APSP 16-2011 and NSF/ANSI 50-2009a national standards and ASTM G154 UV testing exposure

Replace every five years from the date of installation

4 per case