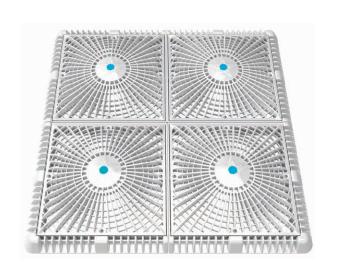

## 18" SQUARE MUD FRAME WITH FOUR 9" SQUARE STAR SUCTION OUTLET COVERS AND VENTED RISER RINGS

## **FEATURES**

For single or multiple drain use 6" sump depth (see installation instructions)

Single – 6" sump depth Floor/wall: 740 GPM at 1.5 fps Floor/wall: 501.2 GPM at 1.0 fps

160.8 square inch opening

#316 stainless steel screws

Trademarked VGB compliance button easily identifies VGB 2008 compliance from pool/spa deck

Manufactured from superior UV-resistant engineered polymers

Easily and safely retrofits to 18" square  $\frac{3}{4}$ " deep frames