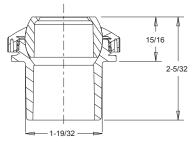

## THREE-PIECE DIRECTIONAL EYEBALL FITTING 1½" SLIP INSIDER

## **FEATURES**

Slip and glue into standard 11/2" pipe

Adjustable eyeball available in four orifice sizes

(1", 3/4", 1/2", slotted)

Manufactured from engineered polymer UV-resistant ABS material

250 per case

Orifice size part #s:  $1"-SL81xx, \frac{3}{4}"-SL82xx, \frac{1}{2}"-SL83xx, slotted - SL84xx (i.e. SL8201 = white <math>\frac{3}{4}$ " orifice)

Also available in Clear (p/n SL8100, SL8200, SL8300, SL8400)

100



## Part # SL8xxx

## STANDARD COLORS

101 104

102 105

108

103



Ø 2-11/32



- 1. 1.5" directional slip insider, body
- 2. 100 series eyeball, 1" orifice
- 3. Standard eyeball locking ring