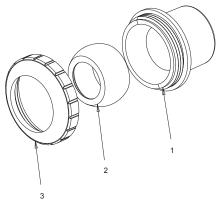

## STANDARD COLORS

101 104

102 105

108

103

Ø 2-11/32

- 1. 1.5" directional slip insider, body
- 2. 100 series eyeball, 1" orifice
- 3. Standard eyeball locking ring