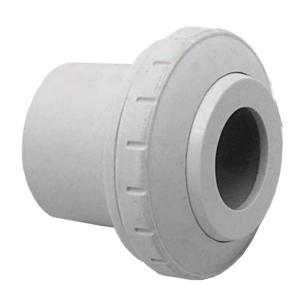

## THREE-PIECE DIRECTIONAL EYEBALL FITTING 1½" SLIP INSIDER

## **FEATURES**

Slip and glue into standard 11/2" pipe

Adjustable eyeball available in four orifice sizes

(1", 3/4", 1/2", slotted)

Manufactured from engineered polymer UV-resistant ABS material

250 per case