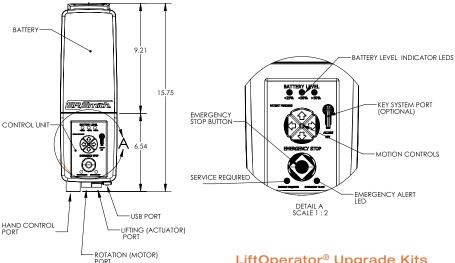

## LiftOperator® Intelligent Control

A standard feature with all S.R.Smith ADA compliant pool lifts, the LiftOperator is the most technologically advanced pool lift control on the market.

- Emergency stop button sounds an audible alarm and can stop the lift
- · Bright LED color-coded indicator shows battery life
- · Service notification light meets ADA guidelines for scheduled maintenance, promoting regular service checks (based on 3–4 months average usage)
- USB port transfers usage data to a USB memory stick for review on PC
- · Optional activation key to prevent unauthorized use

## LiftOperator® Upgrade Kits

KEY SYSTEM PORT (OPTIONAL)

MOTION CONTROLS

| Description    | Part No. |  |  |
|----------------|----------|--|--|
| 4 button       | 1001550  |  |  |
| 4 button keyed | 1001555  |  |  |
| 2 button       | 1001540  |  |  |
| 2 button keyed | 1001545  |  |  |

Upgrade Kits — from LINAK to LiftOperator; Upgrade Kit includes: Mounting Plate, Lock, Battery, Charger and LiftOperator Control Unit