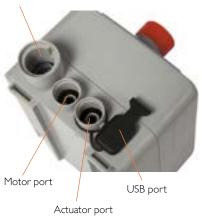

## Notes:

Hand

Control

- 2-Button control for multiLift and ML300
- 4-Button control for PAL, PAL2, Splash! and aXs lifts

Battery

Control Box