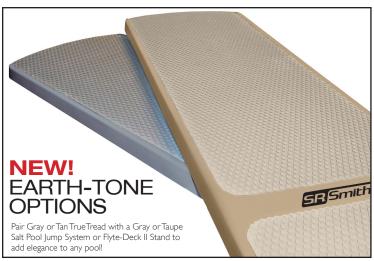

## TrueTread™ Diving Board Series

- ♦ Ideal replacement board
- ♦ Available in 6' and 8' lengths
- ♦ Salt Pool Friendly
- ♦ Long-lasting, durable anti-slip surface
- ♦ Modern, sporty look
- ♦ Available in 4 colors
- ♦ Adds a dramatic look to the pool environment
- ♦ New earth-tone options

## **COLOR OPTIONS**

BLUI

RED

GRAY

All TrueTread  $^{\rm IM}$  colors are available on white stands, with gray and tan available on complementary earth tone stand colors.