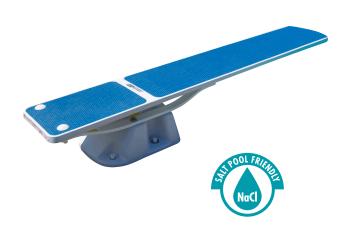

## TrueTread™ Diving Board Series

- ♦ Ideal replacement board
- ♦ Available in 6' and 8' lengths
- ♦ Salt Pool Friendly
- ♦ Long-lasting, durable anti-slip surface
- ♦ Modern, sporty look
- ♦ Available in 4 colors
- ♦ Adds a dramatic look to the pool environment
- ♦ New earth-tone options

| SALT POOL JUMP SYSTEM WITH TRUETREAD™ BOARD |                                          |
|---------------------------------------------|------------------------------------------|
| PART NUMBER                                 | DESCRIPTION                              |
| 68-207-5762B                                | WHITE STAND & 6' BOARD w/ BLUETRUETREAD  |
| 68-207-5762G                                | WHITE STAND & 6' BOARD w/ GRAY TRUETREAD |
| 68-207-5762R                                | WHITE STAND & 6' BOARD w/ RED TRUETREAD  |
| 68-207-5762T                                | WHITE STAND & 6' BOARD w/ TAN TRUETREAD  |
| 68-207-57610T                               | TAUPE STAND & 6' BOARD w/TANTRUETREAD    |
| 68-207-57620G                               | GRAY STAND & 6' BOARD w/ GRAY TRUETREAD  |
| 68-207-5782B                                | WHITE STAND & 8' BOARD w/ BLUETRUETREAD  |
| 68-207-5782G                                | WHITE STAND & 8' BOARD w/ GRAYTRUETREAD  |
| 68-207-5782R                                | WHITE STAND & 8' BOARD w/ RED TRUETREAD  |
| 68-207-5782T                                | WHITE STAND & 8' BOARD w/ TAN TRUETREAD  |
| 68-207-57810T                               | TAUPE STAND & 8' BOARD w/TANTRUETREAD    |
| 68-207-57820G                               | gray stand & 8' board w/ gray truetread  |