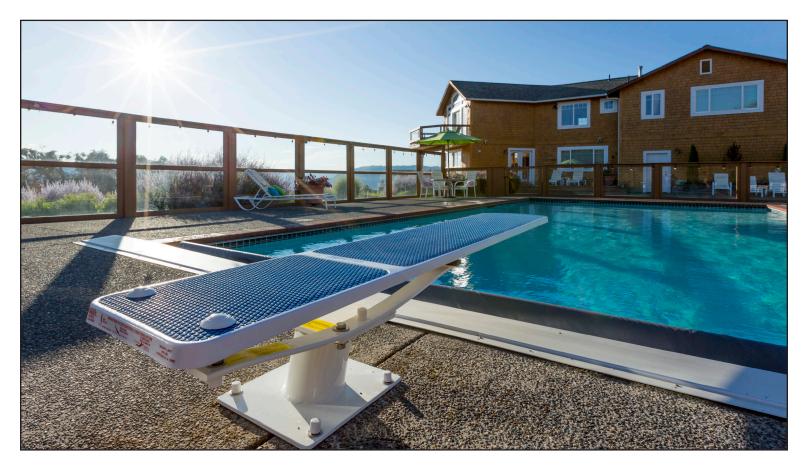

S.R.Smith has reinvented the diving board category with a unique, patent pending design: the TrueTread™ Diving Board Series. These stylish diving boards make an old favorite new again with a modern, sporty look that provides an exceptional launching grip. TrueTread is a durable, marine grade composite material that stands up to salt, sun and hours of fun. Compatible with multiple S.R.Smith stands, TrueTread Diving Boards are an ideal upgrade that makes the diving board experience new again.

## TrueTread™ Diving Board Series

- ♦ Ideal replacement board
- ♦ Available in 6' and 8' lengths
- ♦ Salt Pool Friendly
- ♦ Long-lasting, durable anti-slip surface
- ♦ Modern, sporty look
- ♦ Available in 4 colors
- ♦ Adds a dramatic look to the pool environment
- ♦ New earth-tone options