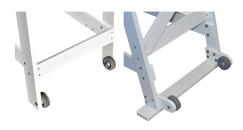

- Outdoor furniture style and appeal
- Constructed from HDPE for strength and low maintenance
- Marine grade, 316 stainless steel hardware
- Wheel kit available to facilitate transport
- 30" chair comes with brackets for anchoring to pool deck, and 42" chair drilled to accept anchors\*
- Textured treads for slip resistant surface
- Cup & umbrella holder
- · Conveniently ships in one box, easy to assemble
- \* 3/8" concrete anchors recommended, but not provided

## **Accesssories & Replacement Parts**

- 13-501 30" chair anchor brackets (included)
- 13-502 30" wheel kit
- 13-503 42" wheel kit
- 13-530 Hardware replacement kit for 30" chair
- 13-542 Hardware replacement kit for 42" chair