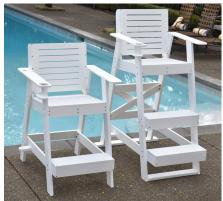

## NEW! Sentry™ Lifeguard Chair

30" Chair Wheel Kit

42" Chair Wheel Kit

Designed to complement any aquatic environment, Sentry  $^{\text{TM}}$  lifeguard chairs provide an elegant look that will stand the test of time.

- Outdoor furniture style and appeal
- Constructed from HDPE for strength and low maintenance
- Marine grade, 316 stainless steel hardware
- Wheel kit available to facilitate transport
- 30" chair comes with brackets for anchoring to pool deck, and 42" chair drilled to accept anchors\*
- Textured treads for slip resistant surface
- Cup & umbrella holder
- · Conveniently ships in one box, easy to assemble
- \* 3/8" concrete anchors recommended, but not provided