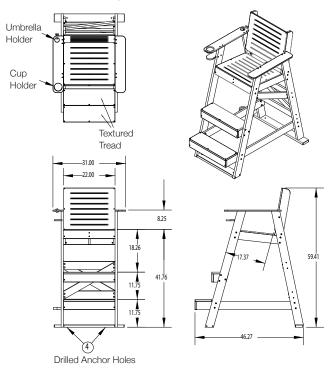

## 42" Sentry Lifeguard Chair

- Outdoor furniture style and appeal
- Constructed from HDPE for strength and low maintenance
- Marine grade, 316 stainless steel hardware
- Wheel kit available to facilitate transport
- 30" chair comes with brackets for anchoring to pool deck, and 42" chair drilled to accept anchors\*
- Textured treads for slip resistant surface
- Cup & umbrella holder
- · Conveniently ships in one box, easy to assemble
- \* 3/8" concrete anchors recommended, but not provided