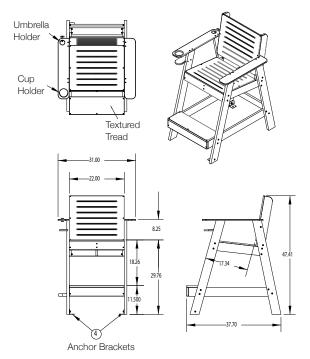

## 30" Sentry Lifeguard Chair

All measurements shown in inches

- Outdoor furniture style and appeal
- Constructed from HDPE for strength and low maintenance
- Marine grade, 316 stainless steel hardware
- Wheel kit available to facilitate transport
- 30" chair comes with brackets for anchoring to pool deck, and 42" chair drilled to accept anchors\*
- Textured treads for slip resistant surface
- Cup & umbrella holder
- · Conveniently ships in one box, easy to assemble
- \* 3/8" concrete anchors recommended, but not provided