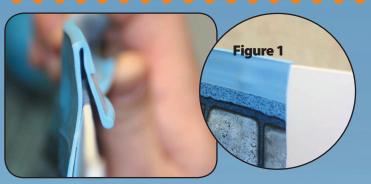

There is no need to modify the EZ-Bead when using either of these two methods, because it will never be necessary to fold or zip off like other brands may require.

**NBEAD** 

**Standard Bead** 

Utilize the EZ Bead like a J Bead, and hang it directly over the pool wall. (Fig 1) No bead receiver needed.