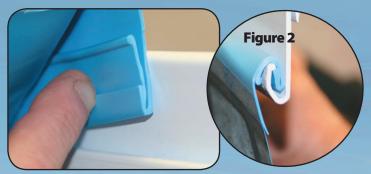

When your pool has a standard bead track, use the EZ Bead to slip right into the channel at the top of the pool wall. (Fig 2)

EL BEAL

The LATHEM A/G ladder is manufactured under the strict International ISO guality standards