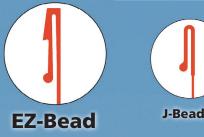

## All Latham beaded liners are available in the following beads:

**E W Bead** 

**EZ BEAD ONE BEAD = TWO APPLICATIONS** 

## EZ Bead is easy to use, no folding, unfolding or zipping off.

Our EZ Bead style of beading is two beads in one, it can be used as a J-Bead and hang over the pool wall, or as a Standard Bead and slide into the bead receiver on the top of the pool.

There is no need to modify the EZ-Bead when using either of these two methods, because it will never be necessary to fold or zip off like other brands may require.

**NBEAD** 

**Standard Bead** 

Utilize the EZ Bead like a J Bead, and hang it directly over the pool wall. (Fig 1) No bead receiver needed.