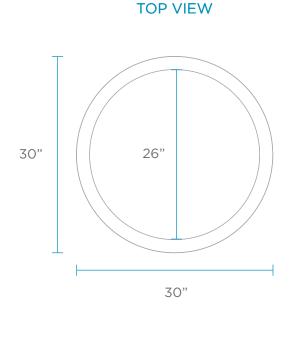

### ROUND PLANTERS SPECIFICATIONS - MEDIUM

WEIGHT: 45 LBS
DESIGNED FOR ON DECK USE