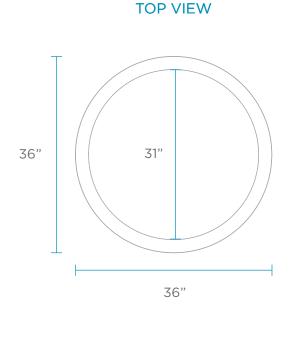

# ROUND PLANTERS SPECIFICATIONS - LARGE

WEIGHT: 90 LBS
DESIGNED FOR ON DECK USE