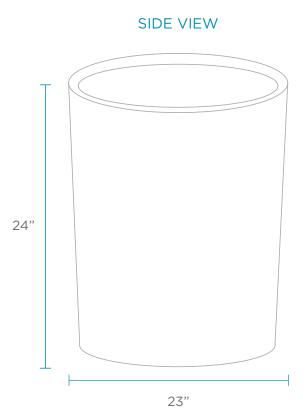

# ROUND PLANTERS SPECIFICATIONS - SMALL

WEIGHT: 40 LBS
DESIGNED FOR ON DECK USE