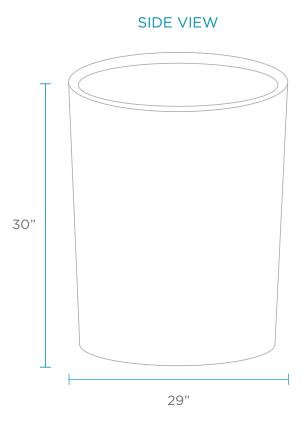

### ROUND PLANTERS SPECIFICATIONS - MEDIUM

WEIGHT: 45 LBS
DESIGNED FOR ON DECK USE