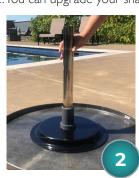

# RETROFIT SUN SHELF TABLE KITS

Select the 16" or 30" table you want to add to your sun shelf and your kit will come complete with everything you need to retrofit your existing umbrella sleeve. You can upgrade your shade in 3 easy steps!

- 1 Place adaptor into existing anchor\*
- 2 Slide support pole into the table
- **3** Place table and pole onto adapter and place umbrella in
- \*Adapter designed for 7 ¼" anchor sleeves; may be cut down to side for shorter umbrella anchor sleeves.