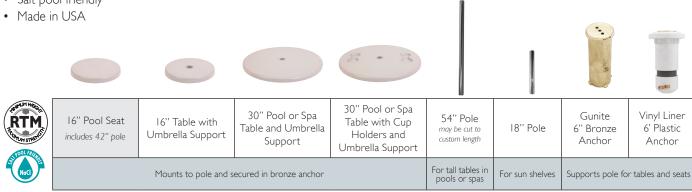

#### **FEATURES:**

- Tables & seats designed for 6" anchors
- Customize pole height from the field
- Easy to insert and remove without tools
- Salt pool friendly

#### **FEATURES:**

- Tables with or without cupholders
- · Available in assorted colors and visual textures
- Easy to insert and remove without tools
- Salt pool friendly
- · Made in USA

Umbrella Support