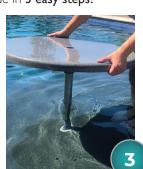

# RETROFIT SUN SHELF TABLE KITS

Select the 16" or 30" table you want to add to your sun shelf and your kit will come complete with everything you need to retrofit your existing umbrella sleeve. You can upgrade your shade in 3 easy steps!

- 1 Place adaptor into existing anchor\*
- 2 Slide support pole into the table
- **3** Place table and pole onto adapter and place umbrella in
- \*Adapter designed for 7 ¼" anchor sleeves; may be cut down to side for shorter umbrella anchor sleeves.