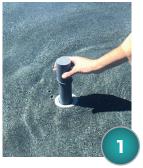

# RETROFIT SUN SHELF TABLE KITS

Select the 16" or 30" table you want to add to your sun shelf and your kit will come complete with everything you need to retrofit your existing umbrella sleeve. You can upgrade your shade in 3 easy steps!

- 1 Place adaptor into existing anchor\*
- 2 Slide support pole into the table
- **3** Place table and pole onto adapter and place umbrella in
- \*Adapter designed for 7 ¼" anchor sleeves; may be cut down to side for shorter umbrella anchor sleeves.