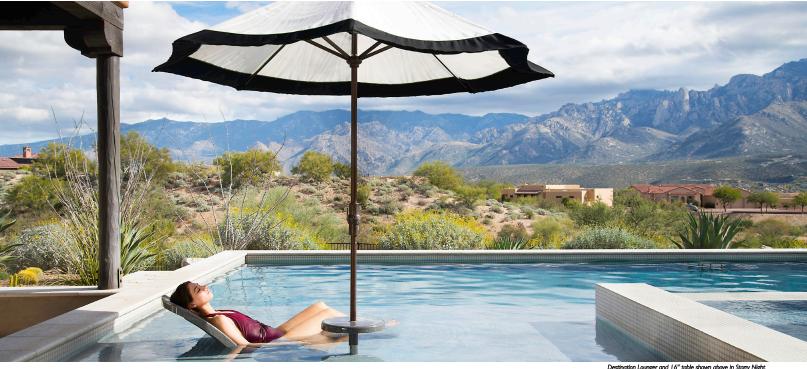

# DESTINATION LOUNGER™

The Destination Lounger<sup>TM</sup> lets you relax and enjoy the pool without a splash. Elegant design and sturdy construction combine to give pool owners the opportunity to upgrade their sun shelf space with ease. Made using an advanced RTM manufacturing process, Destination Loungers are lightweight yet strong. The innovative design allows pool owners to easily fill the base section with water but, more importantly, it's easy to remove the water allowing the lounger to be moved when not in use.

- · Perfect for residential or commercial use
- For use on a sun shelf with water depths up to 12 inches
- High-quality RTM composite material
- UV protection to resist fading
- Compatible with all pool types, including vinyl
- Available in assorted colors and visual textures
- Easy to drain and remove when not in use
- · Patent pending
- Made in the USA