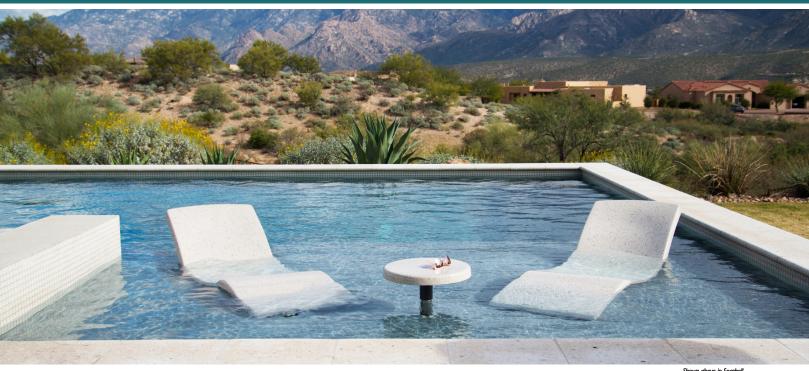

# DESTINATION LOUNGER™

The Destination Lounger<sup>TM</sup> lets you relax and enjoy the pool without a splash. Elegant design and sturdy construction combine to give pool owners the opportunity to upgrade their sun shelf space with ease. Made using an advanced RTM manufacturing process, Destination Loungers are lightweight yet strong. The innovative design allows pool owners to easily fill the base section with water but, more importantly, it's easy to remove the water allowing the lounger to be moved when not in use.

- · Perfect for residential or commercial use
- For use on a sun shelf with water depths up to 12 inches
- High-quality RTM composite material
- UV protection to resist fading
- Compatible with all pool types, including vinyl
- Available in assorted colors and visual textures
- Easy to drain and remove when not in use
- · Patent pending
- Made in the USA