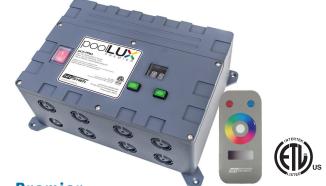

#### Premier

- Integrated control switches
- Wireless remote
- 4 Dimming Levels (via Wireless Remote)
- 70W (7W per channel)
- Works exclusively with S.R.Smith Lights