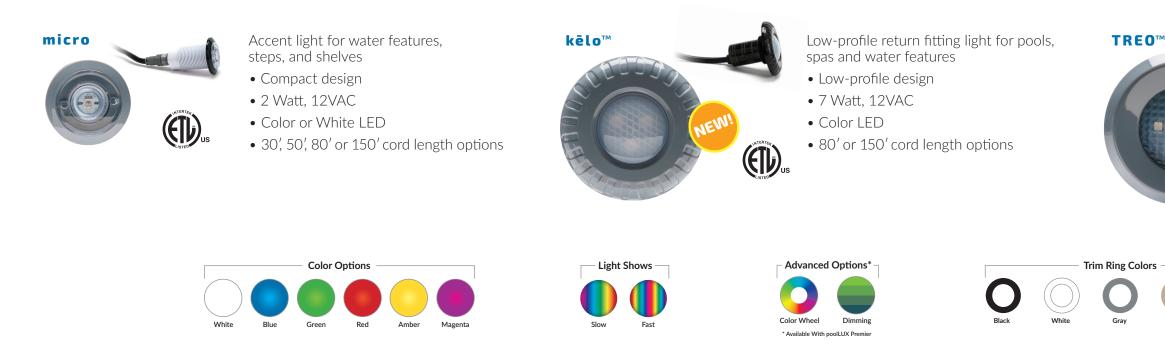

- Custom Lighting Control Power Unit
- 49 custom color options

Serviceable return fitting light for pools, spas and water features

- Field-replaceable lamp
- 5 Watt, 12VAC
- Color or White LED
- 30′, 50′, 80′ or 150′ cord length options
- Fiberglass pool model available (FG Series)