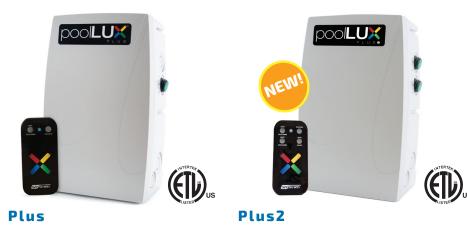

- Integrated control switch
- 60W or 100W options

• 120W - 60W per zone (PLUS2)

Wireless Lighting Control Power Unit

- 1 or 2-zone control (PLUS2) • Integrated control switch
- Wireless remote
- 60W or 100W options (PLUS)