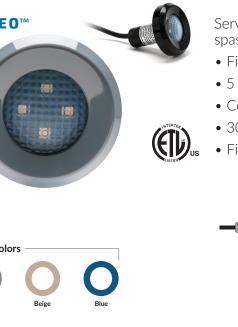

- Custom Lighting Control Power Unit
- 49 custom color options

Serviceable return fitting light for pools, spas and water features

- Field-replaceable lamp
- 5 Watt, 12VAC
- Color or White LED
- 30′, 50′, 80′ or 150′ cord length options
- Fiberglass pool model available (FG Series)