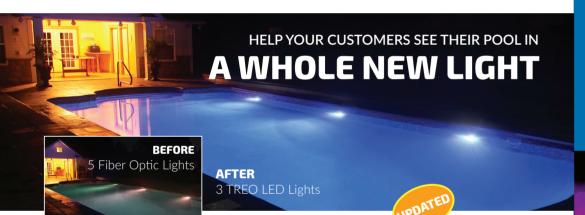

Get your StarFloor Starter Guide at **srsmith.com/GetSTARted** 

Fiber to LED

Re-light your pools – Convert fading fiber to vibrant LED

S.R.Smith offers a range of 1, 2, or 3 kelo or TREO Light Kits for cost-effective, quick change-outs.